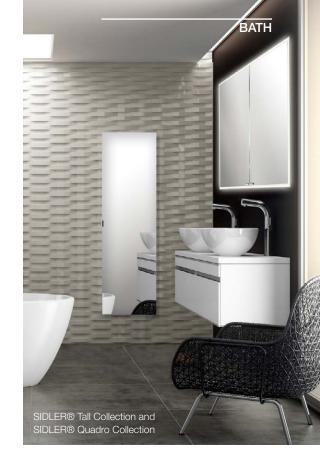

Leidenschaft is abundant in each of the dedicated individuals of the SIDLER team who play a role in creating our high quality, innovative and luxurious mirrored medicine cabinets. SIDLER's continued dedication and passion is evident in the love of detail, practical and functional design, innovation and quality.

SIDLER Mirrored Medicine Cabinets' luxury design is light, airy, atmospheric and high quality, offering practical storage solutions, making





it a consumer market leader in Switzerland and North America. Our elegant, customized designs combine modern simplicity and authenticity to create a unique design aesthetic to fit and compliment any home or building development project.

Embrace the excitement of SIDLER Mirrored Medicine Cabinets as your preferred luxury design solution!









#### Modern American Artisan Tradition Since 1999

Waterstone Faucets has been paying homage to the modern American artisan tradition since 1999. Each Waterstone product is touched by hand and made with integrity from our headquarters in Southern California. Our best-in-class plumbing fixtures are testaments to craftsmanship as a uniting force. We forge lasting bonds with our customers through the products they see and touch every day.





Waterstone's Traditional Gantry faucet was modeled after the massive Gantry cranes in Los Angeles Harbor.



#### SmartStation: Form, Function and Finesse

Just because it is beautiful, does not mean it is not ready to work. In fact, the SmartStation stainless steel sink with ledge is equipped for culinary battle from the get-go. With the ultima