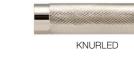

Luxe and Wing lever options exhibit tasteful purity of form, while up to 11 interchangeable roundel finish combinations including City Bronze, Brushed Gold Matt & Stainless Steel allow for expression of individual style. Highly crafted details including meticulously knurled escutcheon detail and Clear or Gloss Black crystal insert options look beyond focal functionality to spark curiosity and delight the senses.

Whether carved from single blocks of granite, marble, travertine or onyx; forged in bronze or copper; or crafted from wood and iron, each piece is uniquely authentic.

Elemental Collection, a unique, modular concept that allows you to combine integral stone sinks, wood drawers and steel or wood shelving in unlimited combinations. Brass legs with knurled fittings support the components and are available in either aged brass or polished nickel or Matte Black