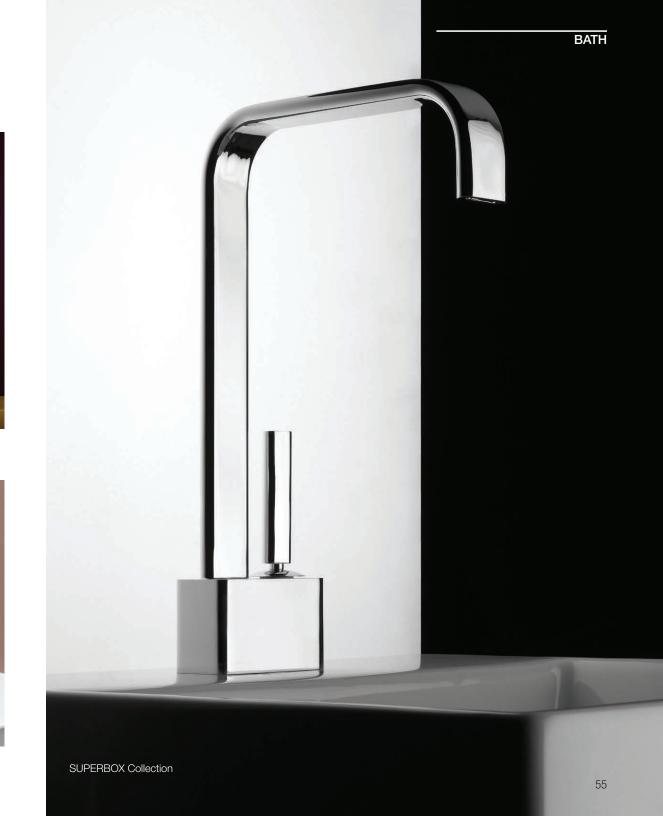

# The complete destination for luxury bath and kitchen

Waterworks has reimagined its coveted kitchen and bar faucets. Elegant and powerful without compromise, they transform rooms in beautiful and unexpected ways.

Discover the latest Waterworks innovations, including new integrated pull-spray faucets in sizes from small-scale to show-stopping; new Bond faucets, designed to project a level of soulfulness and artistry rarely seen in modern kitchen fittings; and new mixed metal finishes, which imbue a kitchen with personality and style while letting you visually connect different elements in the room.

With a vast array of styles, the company makes it easy to find the perfect kitchen and bar fittings, pot fillers and water dispensers for any project. Explore a range of timeless options—each crafted and engineered with exceptional quality born from over 40 years of experience.