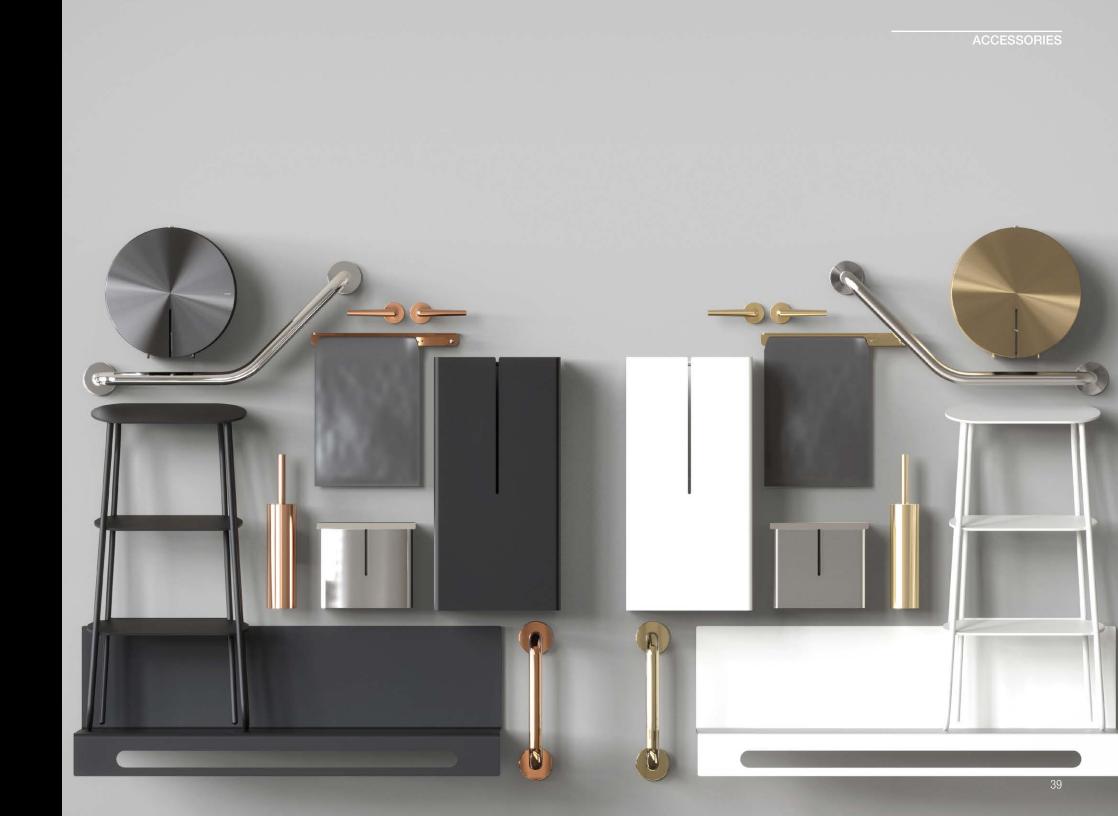

ollection

Our vision and focus is to provide a broad platform of architectural elements that both inspire and provide comprehensive design and application solutions. Our Danish culture of progressive contemporary design is conveyed through our products in a manner that blends design with function, creativity with solutions.

The Mirror Collection – FROST has designed a unique range of mirrors with fine details and a simplistic look. The collection matches the FROST finishes and will complement products from across FROSTs entire range The mirrors are available in a variety of sizes and you can even create a 'mirror wall' using multiple mirrors to suit your own style and needs. The mirrors can be used in the hallway, bathroom, living room, in fact, any environment that you wish.

## FROST



### This is Us

DAN DRYER has positioned itself internationally as one of the most innovative suppliers of washroom equipment in the world.

Famous not only for hand dryers, but also for complete, ground-breaking hygiene solutions. The viking logo is easily recognisable in public and commercial washrooms all over the world.

Embodying classic Danish design traditions, our products are setting breakthrough design trends in the business.

Get a closer look into the world of DAN DRYER. Explore our solutions, find inspiration in our cases, dive into our history, or check out the latest design awards our solutions have won.









BATH ACCESSORIES



reddot winner 2021









EXCLUSIVE AT CANTU

## Designed by Us, Personalized by You

Your style, your space, your needs. At Americh, we bel