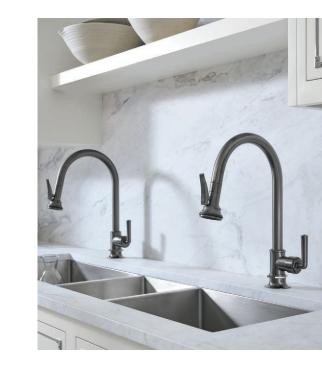

# The complete destination for luxury bath and kitchen

Waterworks has reimagined its coveted kitchen and bar faucets. Elegant and powerful without compromise, they transform rooms in beautiful and unexpected ways.

Discover the latest Waterworks innovations, including new integrated pull-spray faucets in sizes from small-scale to show-stopping; new Bond faucets, designed to project a level of soulfulness and artistry rarely seen in modern kitchen fittings; and new mixed metal finishes, which imbue a kitchen with personality and style while letting you visually connect different elements in the room.

With a vast array of styles, the company makes it easy to find the perfect kitchen and bar fittings, pot fillers and water dispensers for any project. Explore a range of timeless options—each crafted and engineered with exceptional quality born from over 40 years of experience.