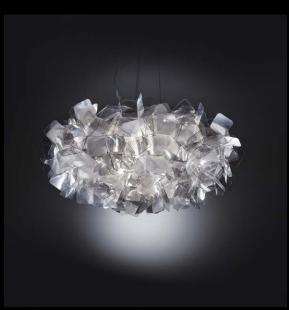

Sonar: The refined and graceful bathroom collection designed for LAUFEN by Patricia Urquiola. Expressive and yet minimalist, the slender lines are enhanced with a fine, three dimensional texture for the external surfaces of the washbasin bowls. The Sonar collection includes an extensive collection of washbasins, bathtubs and WCs together with a sophisticated furniture collection.