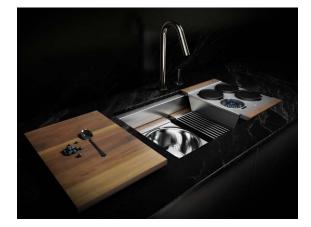

The Galley® represents a whole new category of kitchen appliance, a complete culinary system where one can prepare, cook, serve, entertain, and clean all in one central and convenient place. The kitchen is even more functional and ergonomic with a cooktop next to the Workstation. This new kitchen work line concept is much more efficient than the traditional work triangle. Each Galley is thoughtfully designed, engineered, and hand-crafted in the USA.

In your Galley, you can chop, strain, and mix easily and ergonomically to prepare a meal and efficiently transition to cooking with a cooktop nearby. Using various Serving Boards, quickly and conveniently transform your prepare and cook station into a serving station or set out drinks and hors d'oeuvres to create an ideal entertaining station. Contain the mess within your Galley and clean throughout preparing, cooking, serving, and entertaining!