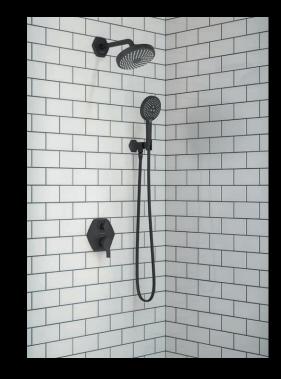

ICONA DECO SHOWER SET, THERMOSTATIC MIXER WITH 2-WAY DIVERTER, POLISHED NICKEL PVD

EXCLUSIVE AT CANTU