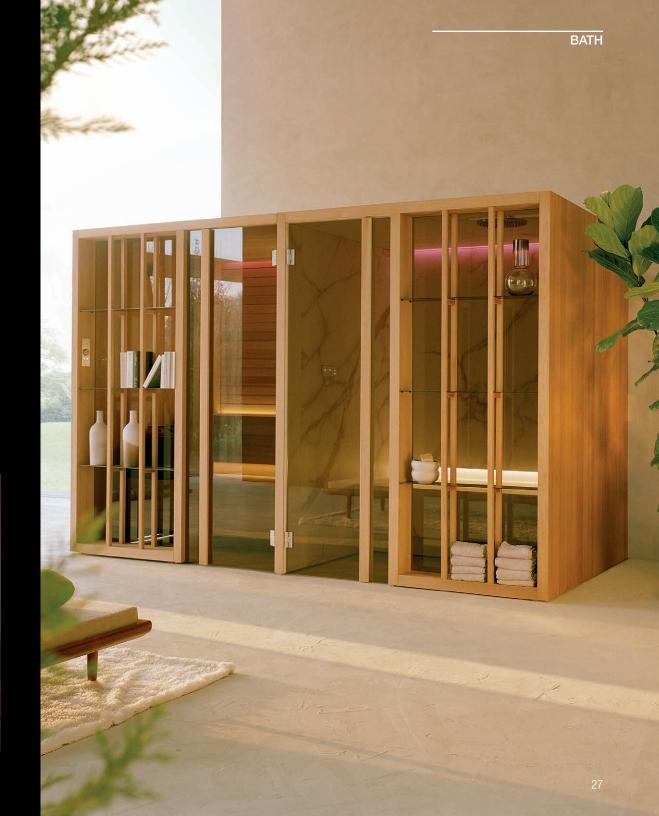

A sheet of glass with a clean and fascinating design: state-of-the-art steam generating technology is housed behind this simple object.

Touch screen controls magically light the glass and let you choose a variety of functions for steam, color-therapy, and warm air circulation.

Installable in any shower and with no outside mechanical space required, Touch&Steam is a fully integrated system that offers a unique mix of stylish design and performance for a whole new way of enjoying your own Hammam

Yoku SH brings together a sauna, hammam, and shower in a spa that lets you relive these ancient practices.

The key features of the Yoku SH system are the large recessed glass wall in bronze smoked glass along the front and the vertical elements in natural wood which create the feeling of being outdoors, in the middle of a forest, bringing elegance and privacy to the heat experience.

Design: Marco Williams Fagioli

#### EXCLUSIVE AT CANTU

BATH