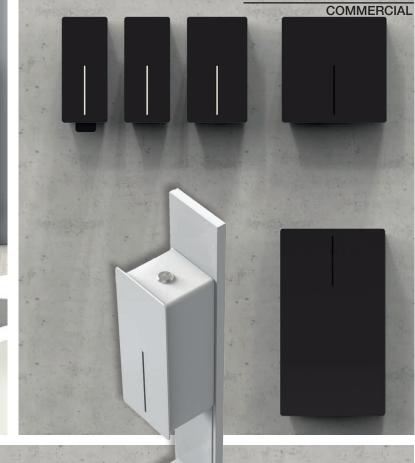

#### **All About Csaba**

Csaba was created with state-of-the-art electronics in solid brass for unsurpassed performance and durability with a modern design that enhances any commercial restroom. Due to the immense success of this design we have created the Csaba range in a wide variety of options. Our sleek line of Csaba faucets and soap dispensers can also now be provided together, as a cost-effective, matching pair. You can choose from the standard size Csaba duo for custom commercial lavatory solutions for hospital and healthcare facility fixtures or the Petite Duo, for commercial washrooms with less space, such as gas stations and on trains and other forms of public transport. Csaba gives you the ability to choose between various water-saving options in the faucet, while the matching Csaba soap dispenser enables maximum savings by allowing control of the soap dosage. In addition, the Csaba soap dispenser with soap level indicator is the ideal way to reduce maintenance costs in high traffic areas with no need for maintenance staff to open the cabinet to check soap level. The soap level indicator, which is in the body of the faucet, shows green when soap tank is full, orange when soap level is low and red when a refill is needed.

CSABA DUO FAUCET & SOAP DISPENSER

CSABA SOAP DISPENSER WITH SOAP LEVEL INDICATOR

### **Touchless** Washroom **Environment**

Sterns Touch Free Wall Mounted Faucets and Automatic Soap Dispensers from the Extreme CS Series are activated by an IR sensor and will automatically activate when users place their hands in the sensor range and will stop once the users remove their hands.

No longer just nice-to-have, touchless restroom fixtures are an essential part of hygiene in commercial environments. Automated soap and sanitizer dispensers, as well as touch-free fixtures such as automatic flushers and faucets, reduce the touch points in one of the most germ-filled parts of a restroom.