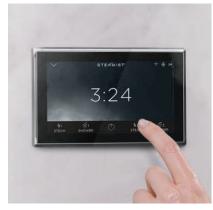

### Timeless Commitment

to green building and water efficient eco-friendly products

A pioneer in the design of touchless water conservation products with cutting-edge infrared technology, Stern has been producing electronic sanitary products since 1989. Stern remains at the very forefront of world design and technology with a product range that consists of electronic touch free faucets, automatic soap dispensers, hand sanitizer stands, flush valves for urinals and toilets, including all the related accessories. Stern manufactures and machines all of its products and components in-house, combining style and innovation with an extensive product line that is available in a variety of finishes for both commercial and residential installations. Stern is committed to green building and to providing smart water solutions that maximize hygiene and water efficiency while helping to prevent cross contamination

#### **All About Csaba**

Csaba was created with state-of-the-art electronics in solid brass for unsurpassed performance and durability with a modern design that enhances any commercial restroom. Due to the immense success of this design we have created the Csaba range in a wide variety of options. Our sleek line of Csaba faucets and soap dispensers can also now be provided together, as a cost-effective, matching pair. You can choose from the standard size Csaba duo for custom commercial lavatory solutions for hospital and healthcare facility fixtures or the Petite Duo, for commercial washrooms with less space, such as gas stations and on trains and other forms of public transport. Csaba gives you the ability to choose between various water-saving options in the faucet, while the matching Csaba soap dispenser enables maximum savings by allowing control of the soap dosage. In addition, the Csaba soap dispenser with soap level indicator is the ideal way to reduce maintenance costs in high traffic areas with no need for maintenance staff to open the cabinet to check soap level. The soap level indicator, which is in the body of the faucet, shows green when soap tank is full, orange when soap level is low and red when a refill is needed.

### **Touchless** Washroom **Environment**

Sterns Touch Free Wall Mounted Faucets and Automatic Soap Dispensers from the Extreme CS Series are activated by an IR sensor and will automatically activate when users place their hands in the sensor range and will stop once the users remove their hands.

No longer just nice-to-have, touchless restroom fixtures are an essential part of hygiene in commercial environments. Automated soap and sanitizer dispensers, as well as touch-free fixtures such as automatic flushers and faucets, reduce the touch points in one of the most germ-filled parts of a restroom.