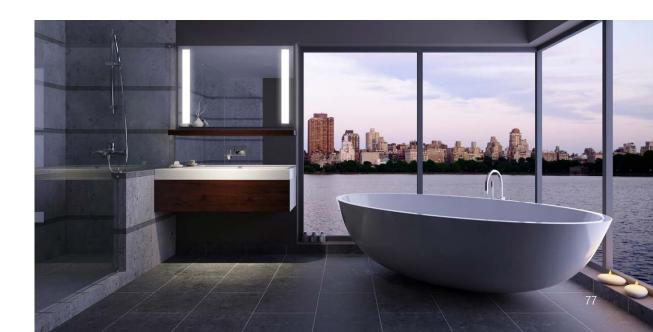

idenschaft is abundant in each of the dedicated individuals of the SIDLER team who play a role in creating our high quality, innovative and luxurious mirrored medicine cabinets. SIDLER's continued dedication and passion is evident in the love of detail, practical and functional design, innovation and quality.

SIDLER Mirrored Medicine Cabinets' luxury design is light, airy, atmospheric and high quality, offering practical storage solutions, making





it a consumer market leader in Switzerland and North America. Our elegant, customized designs combine modern simplicity and authenticity to create a unique design aesthetic to fit and compliment any home or building development project.

Embrace the excitement of SIDLER Mirrored Medicine Cabinets as your preferred luxury design solution!









#### Modern American Artisan Tradition Since 1999

Waterstone Faucets has been paying homage to the modern American artisan tradition since 1999. Each Waterstone product is touched by hand and made with integrity from our headquarters in Southern California. Our best-in-class plumbing fixtures are testaments to craftsmanship as a uniting force. We forge lasting bonds with our customers through the products they see and touch every day.





Waterstone's Traditional Gantry faucet was modeled after the massive Gantry cranes in Los Angeles Harbor.



#### SmartStation: Form, Function and Finesse

Just because it is beautiful, does not mean it is not ready to work. In fact, the SmartStation stainless steel sink with ledge is equipped for culinary battle from the get-go. With the ultimate