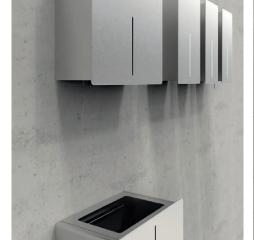

### Timeless Commitment

to green building and water efficient eco-friendly products

A pioneer in the design of touchless water conservation products with cutting-edge infrared technology, Stern has been producing electronic sanitary products since 1989. Stern remains at the very forefront of world design and technology with a product range that consists of electronic touch free faucets, automatic soap dispensers, hand sanitizer stands, flush valves for urinals and toilets, including all the related accessories. Stern manufactures and machines all of its products and components in-house, combining style and innovation with an extensive product line that is available in a variety of finishes for both commercial and residential installations. Stern is committed to green building and to providing smart water solutions that maximize hygiene and water efficiency while helping to prevent cross contamination

#### **All About Csaba**

Csaba was created with state-of-the-art electronics in solid brass for unsurpassed performance and durability with a modern design that enhances any commercial restroom. Due to the immense success of this design we have created the Csaba range in a wide variety of options. Our sleek line of Csaba faucets and soap dispensers can also now be provided together, as a cost-effective, matching pair. You can choose from the standard size Csaba duo for custom commercial lavatory solutions for hospital and healthcare facility fixtures or the Petite Duo, for commercial washrooms with less space, such as gas stations and on trains and other forms of public transport. Csaba gives you the ability to choose between various water-saving options in the faucet, while the matching Csaba soap dispenser enables maximum savings by allowing control of the soap dosage. In addition, the Csaba soap dispenser with soap level indicator is the ideal way to reduce maintenance costs in high traffic areas with no need for maintenance staff to open the cabinet to check soap level. The soap level indicator, which is in the body of the faucet, shows green when soap tank is full, orange when soap level is low and red when a refill is needed.

CSABA DUO FAUCET & SOAP DISPENSER

CSABA SOAP DISPENSER WITH SOAP LEVEL INDICATOR

### **Touchless** Washroom **Environment**

Sterns Touch Free Wall Mounted Faucets and Automatic Soap Dispensers from the Extreme CS Series are activated by an IR sensor and will automatically activate when users place their hands in the sensor range and will stop once the users remove their hands.

No longer just nice-to-have, touchless restroom fixtures are an essential part of hygiene in commercial environments. Automated soap and sanitizer dispensers, as well as touch-free fixtures such as automatic flushers and faucets, reduce the touch points in one of the most germ-filled parts of a restroom.