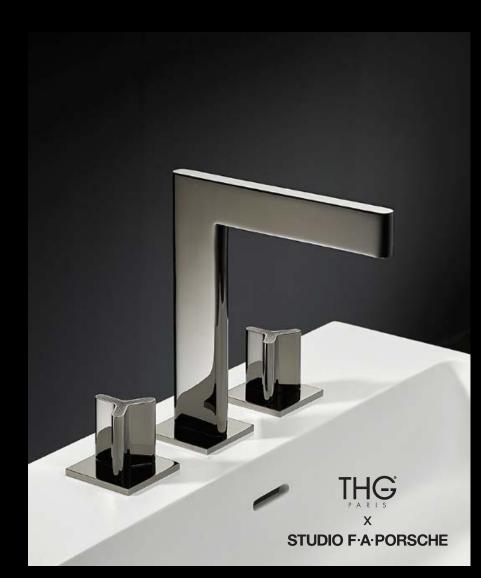

### **ICON-X**

A mixture of metal finishes can create a unique appearance, utilizing both texture and color. ICON-X provides a platform for creating customized fittings within a clean, modern design.

Generally used in aircraft and space industries, titanium has exceptional thermal, mechanical, as well as anti-corrosion properties in addition to its unique aesthetic beauty.

Carbon Gold has a spectacular appearance that changes with the light. Used on yachts racing in the Vendee Globe and Formula 1 race cars. It is manufactured under high pressure to reveal an utterly unique organic pattern formed by natural carbon fibers.