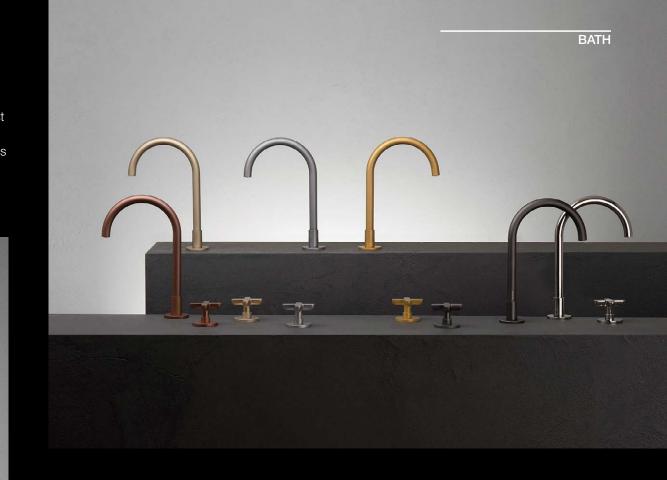

ICONA DECO, WALL-MOUNT FAUCET, NICKEL PVD

Many of Fantini's collections are shaped around PVD finishes. This technology and application method ensure each product is made with care. Fantini strives for the best faucets and fixtures, with finishes that will last the test of time. Today, Fantini uses PVD for an enhanced finish across a selection of its faucets and fixtures, giving options including Matte Copper, Matte British Gold, Raw Metal, Pure Brass, Matte Gun Metal and Polished Nickel.

ICONA CLASSIC COLLECTION, VARIOUS PVD FINISHES: MATTE COPPER, MATTE BRITISH GOLD, RAW METAL, PURE BRASS, MATTE GUN METAL & NICKEL

PVD (Physical Vapor Deposition) being one of the finish types offered, is one of the most durable finishes in the industry. The chemical process was founded in the aerospace industry, originally used for metal tools in the 70's and has spread throughout many industries since its discovery. Due to the chemical's hardness, resistance, and durability PVD finishes are hypoallergenic and resistant to corrosion, chemical products, and UV light. When compared to other chemical processes, PVD has a reduced environmental impact.