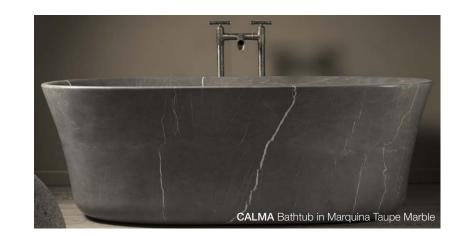

#### **Stone Forest**

Stone Forest brings the essential energy and beauty of nature into the bathroom with sculpted sinks and bathtubs designed to evoke the expansive and restorative feelings of the outdoor world.

Whether carved from single blocks of granite, marble, travertine or onyx; forged in bronze or copper; or crafted from wood and iron, each piece is uniquely authentic.

Elemental Collection, a unique, modular concept that allows you to combine integral stone sinks, wood drawers and steel or wood shelving in unlimited combinations. Brass legs with knurled fittings support the components and are available in either aged brass or polished nickel or Matte Black