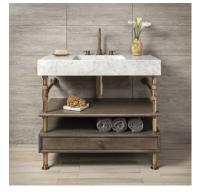

#### **Stone Forest**

Stone Forest brings the essential energy and beauty of nature into the bathroom with sculpted sinks and bathtubs designed to evoke the expansive and restorative feelings of the outdoor world.

Whether carved from single blocks of granite, marble, travertine or onyx; forged in bronze or copper; or crafted from wood and iron, each piece is uniquely authentic.

Elemental Collection, a unique, modular concept that allows you to combine integral stone sinks, wood drawers and steel or wood shelving in unlimited combinations. Brass legs with knurled fittings support the components and are available in either aged brass or polished nickel or Matte Black

**ELEMENTAL** Ventus Bath Sink in Antique Gray Limestone with Elemental Wall Unit in Aged Brass

ELEMENTAL Trough Sink in Carrara
Marble with Matte Black Trough Tray Vanity

**BATH** 

BATH CABINET

**ELEMENTAL** Terra Bath Sink in Carrara Marble with Elemental Console Vanity in Aged Brass