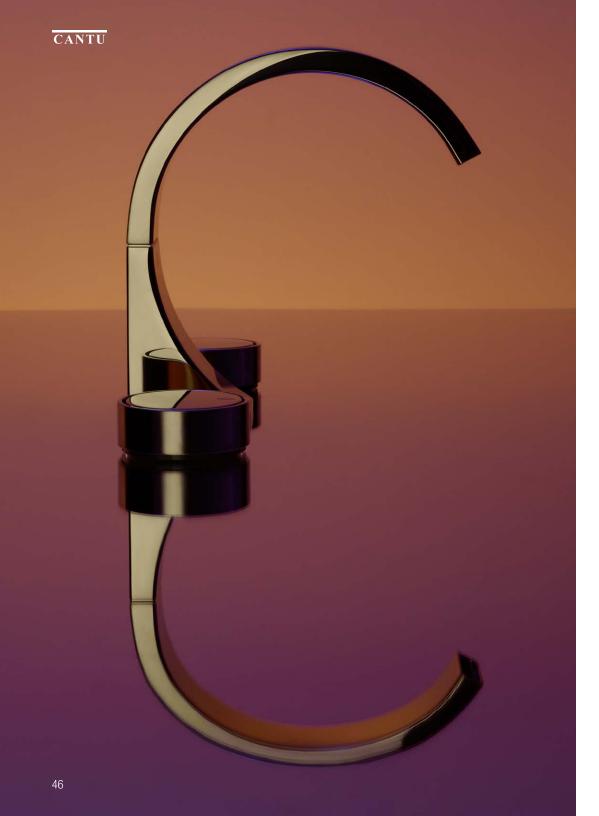

# **Dornbracht presents CYO** a new bathroom fitting series

Authentic, genuine, tangible - The new CYO bathroom fitting series combines the design history of Dornbracht with today's zeitgeist. The sculptural C-shaped spout, designed by Sieger Design, has been reinterpreted in response to today's need for authenticity and timeless elegance. Dornbracht manufactures its products in Germany using the highest quality standards with respect to materials and workmanship.

Inspired by a design from the company's 1969 design archive, CYO represents the spirit of this era. Featuring a design that seems familiar and at the same time novel and forward-looking, CYO combines the cultural and creative foundation of the Dornbracht brand with the new brand promise: "Leading Designs for Architecture".

The central design element of CYO is the newly interpreted, archetypal C spout. The spout defines the extravagant contour and the sculptural quality of CYO. The basic shape of the circle is continued consistently throughout the series: from the handle elements to the water jet, which follows the shape of the spout. The product range, which consists of faucets for the sink, bathtub, and shower is complemented by matching accessories, resulting in a harmonious overall picture across all areas of application in the bathroom.