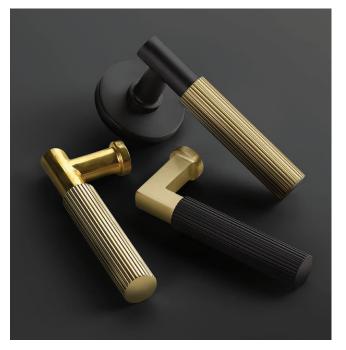

#### CYO meets the desire for more individuality

One highlight of the series

is the unique handle which emphasizes new functional aspects because it is operated using a rotatable outer ring. A finely tuned raster gives users a conscious, tactile response each time they turn the handle. A wide and inspiring selection of handle inserts in various finishes. designs, and materials, such as structures or natural stone, provides a great deal of design options and personalization. The handle inserts can be individually combined and easily replaced. Further, Dornbracht's x-tra Service division which provides completely bespoke solutions, can offer additional possibilities for CYO customization.

# Taming the Beauty of Water

Aquabrass, an innovator and pioneer in the plumbing industry since 1986, offers a beautiful selection of bathroom and kitchen faucets. For most of their collections, the possibility of customizing your favourite faucet with their signature finishes such as Montreal Black and British Gold, can be done and handcrafted in the state-of-the-art plating facility located in Quebec, Canada. Aquabrass collections allow you to create endless possibilities, as they can effortlessly be incorporated into any water space, no matter the vision in mind.

The MB2 collection stands boldly in any environment by virtue of its minimalistic round-shaped design, offering a choice of two pairs of handle inserts: knurled and smooth. For its entire range of applications, this stunning collection is available in two standard finishes, polished chrome and brushed gold, as well as stylish custom colors.

AQUABRASS