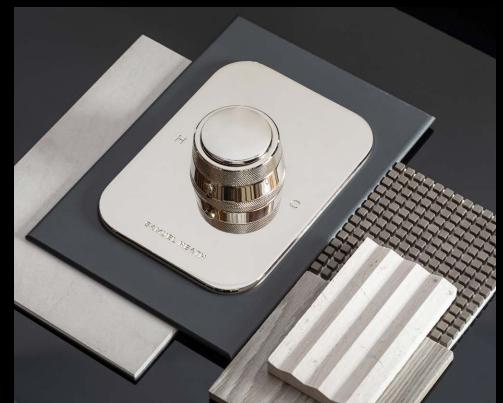

## Nearly Two Centuries of Honing Engineering Skills

Samuel Heath presents the
One Hundred Collection: epitomising
the understated elegance associated
with products that turn simple tasks into
luxurious experiences.

This collection of taps, showers and accessories are designed with understated style and sense of refinement that is synonymous with contemporary British design, named after the address where their brass foundry has been located since the mid-nineteenth century: 100 Leopold Street, Birmingham, England.

Luxe and Wing lever options exhibit tasteful purity of form, while up to 11 interchangeable roundel finish combinations including City Bronze, Brushed Gold Matt & Stainless Steel allow for expression of individual style. Highly crafted details including meticulously knurled escutcheon detail and Clear or Gloss Black crystal insert options look beyond focal functionality to spark curiosity and delight the senses.

SAMUEL HEATH