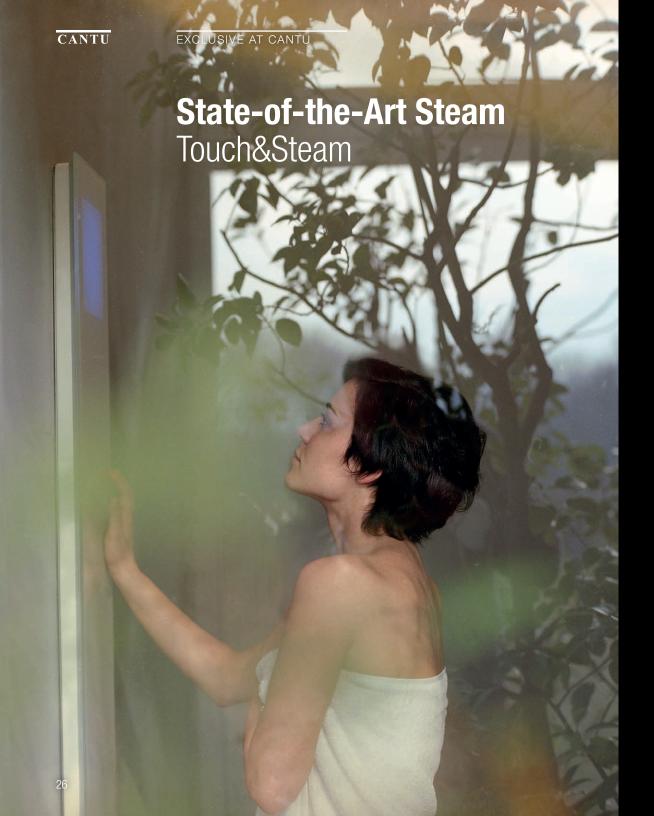

A sheet of glass with a clean and fascinating design: state-of-the-art steam generating technology is housed behind this simple object.

Touch screen controls magically light the glass and let you choose a variety of functions for steam, color-therapy, and warm air circulation.

Installable in any shower and with no outside mechanical space required, Touch&Steam is a fully integrated system that offers a unique mix of stylish design and performance for a whole new way of enjoying your own Hammam