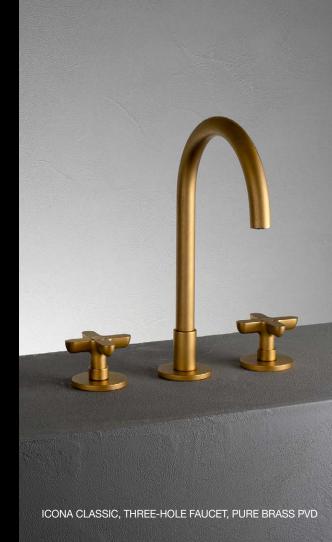

#### 70+ Years of Design **Excellence**

As a global leader in kitchen and bath, Fantini excels at melding technological innovations with timeless forms. For example, Fantini's Icona Collection, designed in partnership with Vincent Van Duysen, takes its shape from ergonomic principles. Offered in two varieties, Icona Classic includes traditional cross-shaped handles, and Icona Deco, which presents more modern roundedbottom lever handles, are amenable to any aesthetic.

ICONA DECO, WALL-MOUNT FAUCET, NICKEL PVD

Many of Fantini's collections are shaped around PVD finishes. This technology and application method ensure each product is made with care. Fantini strives for the best faucets and fixtures, with finishes that will last the test of time. Today, Fantini uses PVD for an enhanced finish across a selection of its faucets and fixtures, giving options including Matte Copper, Matte British Gold, Raw Metal, Pure Brass, Matte Gun Metal and Polished Nickel.

ICONA CLASSIC COLLECTION, VARIOUS PVD FINISHES: MATTE COPPER, MATTE BRITISH GOLD, RAW METAL, PURE BRASS, MATTE GUN METAL & NICKEL

PVD (Physical Vapor Deposition) being one of the finish types offered, is one of the most durable finishes in the industry. The chemical process was founded in the aerospace industry, originally used for metal tools in the 70's and has spread throughout many industries since its discovery. Due to the chemical's hardness, resistance, and durability PVD finishes are hypoallergenic and resistant to corrosion, chemical products, and UV light. When compared to other chemical processes, PVD has a reduced environmental impact.