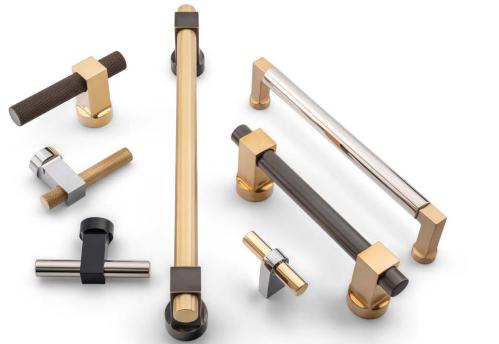

Whether carved from single blocks of granite, marble, travertine or onyx; forged in bronze or copper; or crafted from wood and iron, each piece is uniquely authentic.

Elemental Collection, a unique, modular concept that allows you to combine integral stone sinks, wood drawers and steel or wood shelving in unlimited combinations. Brass legs with knurled fittings support the components and are available in either aged brass or polished nickel or Matte Black

**ELEMENTAL** Ventus Bath Sink in Antique Gray Limestone with Elemental Wall Unit in Aged Brass

ELEMENTAL Trough Sink in Carrara
Marble with Matte Black Trough Tray Vanity

**BATH** 

BATH CABINET

**ELEMENTAL** Terra Bath Sink in Carrara Marble with Elemental Console Vanity in Aged Brass

Renaissance Console Top carved from a single block of Carrara Marble with Aged Brass legs

Wave Pedestal, Zero Pedestal, Veneto Pedestal sinks, all expertly carved in black granite or basalt with a honed finish