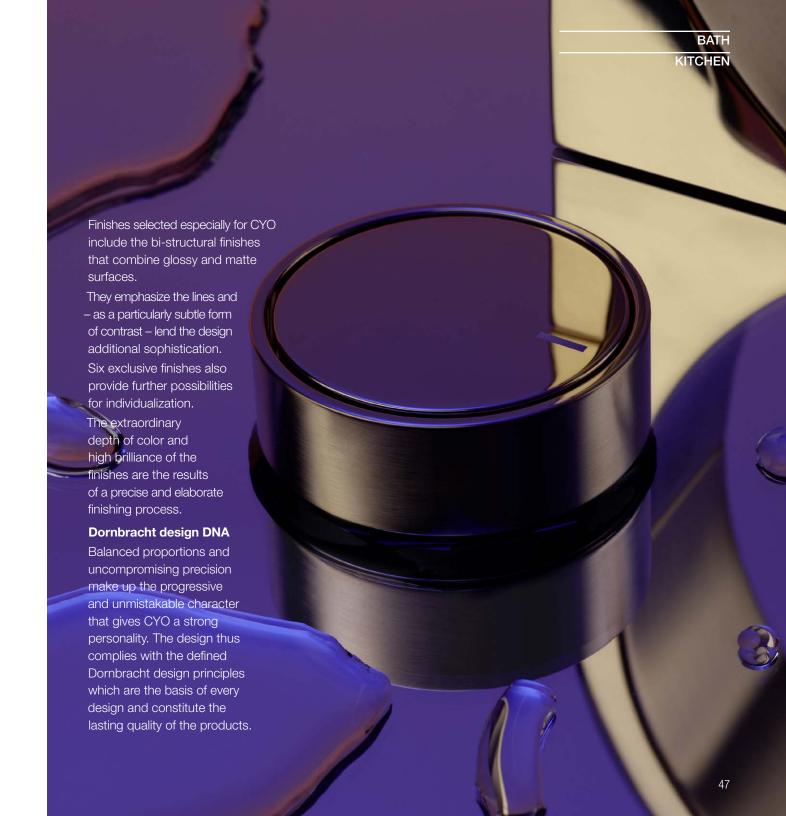

# **Dornbracht presents CYO** a new bathroom fitting series

Authentic, genuine, tangible - The new CYO bathroom fitting series combines the design history of Dornbracht with today's zeitgeist. The sculptural C-shaped spout, designed by Sieger Design, has been reinterpreted in response to today's need for authenticity and timeless elegance. Dornbracht manufactures its products in Germany using the highest quality standards with respect to materials and workmanship.

Inspired by a design from the company's 1969 design archive, CYO represents the spirit of this era. Featuring a design that seems familiar and at the same time novel and forward-looking, CYO combines the cultural and creative foundation of the Dornbracht brand with the new brand promise: "Leading Designs for Architecture".

The central design element of CYO is the newly interpreted, archetypal C spout. The spout defines the extravagant contour and the sculptural quality of CYO. The basic shape of the circle is continued consistently throughout the series: from the handle elements to the water jet, which follows the shape of the spout. The product range, which consists of faucets for the sink, bathtub, and shower is complemented by matching accessories, resulting in a harmonious overall picture across all areas of application in the bathroom.

#### CYO meets the desire for more individuality

One highlight of the series

is the unique handle which emphasizes new functional aspects because it is operated using a rotatable outer ring. A finely tuned raster gives users a conscious, tactile response each time they turn the handle. A wide and inspiring selection of handle inserts in various finishes. designs, and materials, such as structures or natural stone, provides a great deal of design options and personalization. The handle inserts can be individually combined and easily replaced. Further, Dornbracht's x-tra Service division which provides completely bespoke solutions, can offer additional possibilities for CYO customization.