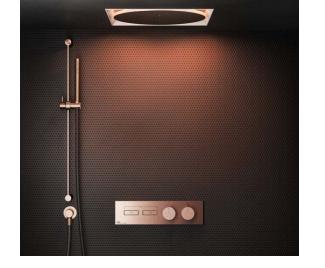

#### Innovative Hi-Fi system by Gessi pairs modern tech with retro stereo style

Gessi engages with water in a whole new way, injecting a sense of harmonious nostalgia with a thermostatic shower mixer that replicates the iconic look and feel of a stereo system from the 1980s and 1990s. Their new Hi-Fi Thermostatic Mixers go beyond retro-inspired aesthetics to offer high-fidelity technology for water delivery with accurate precision and perfect ergonomic design. Think of it as the control center for Gessi's signature Private Wellness® Program, a holistic design philosophy that imbues renewal and wellbeing into all aspects of daily life. Hi-Fi mixers are the pleasure of water amplified.

Designed to fit neatly in any shower space, the Hi-Fi Collection is offered in three distinctive configurations. The square COMPACT design features one to three function buttons, while the rectangular LINEAR unit can accommodate up to four. The SHELF mixer houses its components inside a sleek box that attaches to the wall to form a convenient shelf for shampoo bottles and other necessities. This design is well suited for renovation projects or installations settings without sufficient space behind the shower wall.

Hi-Fi mixers control a wide range of luxurious options in Gessi's Private Wellness® Program, including hand sprayers and body jets, rainfall and waterfall shower heads, directional shower kits, atomizers, and much more. The systems are available in the full spectrum of Gessi finishes, such as copper, aged bronze, gold, matte black and polished nickel.