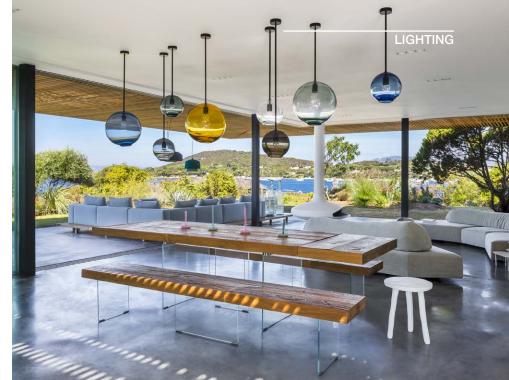

y and unexpectedness in glassblowing, and in Czech glass in particular. Masters of the craft make manipulation of molten glass appear effortless, as they employ generations of skillful technique. The designs celebrate this process in their subtle irregularities, making each one a unique reflection of its long history.

SkLO was founded by husband and wife design team Karen Gilbert and Paul Pavlak, and visionary Pavel Hanousek. For Karen and Paul, SkLO reflects their shared philosophy about craft, while utilizing each of their individual skills. Karen's as an acclaimed craft artist and metalsmith, whose hands-on work integrates glass; and Paul's as a trained and practicing architect with a deep belief in the honesty of materials, expression of process, and importance of restraint.

SkLO









#### **Tolomeo**

Brought out in 1987 and designed for Artemide by Michele De Lucchi with Giancarlo Fassina, the Tolomeo was an immediate bestseller, consolidating a working relationship that continues to this day. Inspired by traditional balanced arm lamps like the famous Naska Loris, his challenge was to combine an iconic and "domestic" form with innovative technologies and materials, adapting it to a wide variety of uses and settings. Today it is a well-known symbol of the modern object, commonly seen in houses, offices and hotels, on the desks of architects and on photographic and even film sets.

An extension to the iconic Tolomeo family, **Tolomeo Mega** features the same arm-balancing system as the Tolomeo table lamp, combined with a selection of parchment or fabric shades, cr