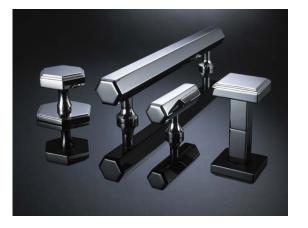

## Nearly Two Centuries of Honing Engineering Skills

Samuel Heath presents the
One Hundred Collection: epitomising
the understated elegance associated
with products that turn simple tasks into
luxurious experiences.

This collection of taps, showers and accessories are designed with understated style and sense of refinement that is synonymous with contemporary British design, named after the address where their brass foundry has been located since the mid-nineteenth century: 100 Leopold Street, Birmingham, England.

Luxe and Wing lever options exhibit tasteful purity of form, while up to 11 interchangeable roundel finish combinations including City Bronze, Brushed Gold Matt & Stainless Steel allow for expression of individual style. Highly crafted details including meticulously knurled escutcheon detail and Clear or Gloss Black crystal insert options look beyond focal functionality to spark curiosity and delight the senses.