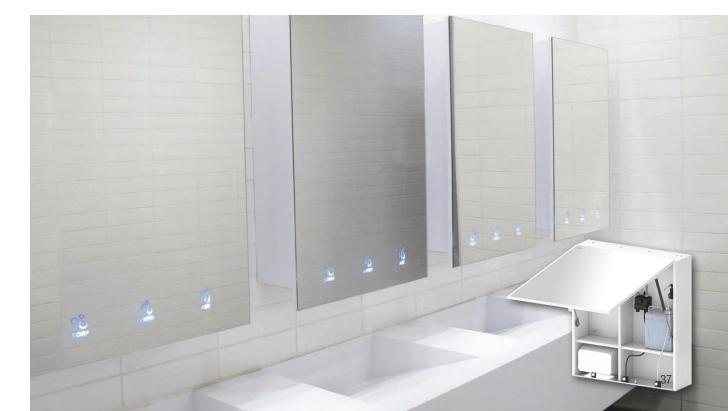

### Timeless Commitment

to green building and water efficient eco-friendly products

A pioneer in the design of touchless water conservation products with cutting-edge infrared technology, Stern has been producing electronic sanitary products since 1989. Stern remains at the very forefront of world design and technology with a product range that consists of electronic touch free faucets, automatic soap dispensers, hand sanitizer stands, flush valves for urinals and toilets, including all the related accessories. Stern manufactures and machines all of its products and components in-house, combining style and innovation with an extensive product line that is available in a variety of finishes for both commercial and residential installations. Stern is committed to green building and to providing smart water solutions that maximize hygiene and water efficiency while helping to prevent cross contamination

#### **All About Csaba**

Csaba was created with state-of-the-art electronics in solid brass for unsurpassed performance and durability with a modern design that enhances any commercial restroom. Due to the immense success of this design we have created the Csaba range in a wide variety of options. Our sleek line of Csaba faucets and soap dispensers can also now be provided together, as a cost-effective, matching pair. You can choose from the standard size Csaba duo for custom commercial lavatory solutions for hospital and healthcare facility fixtures or the Petite Duo, for commercial washrooms with less space, such as gas stations and on trains and other forms of public transport. Csaba gives you the ability to choose between various water-saving options in the faucet, while the matching Csaba soap dispenser enables maximum savings by allowing control of the soap dosage. In addition, the Csaba soap dispenser with soap level indicator is the ideal way to reduce maintenance costs in high traffic areas with no need for maintenance staff to open the cabinet to check soap level. The soap level indicator, which is in the body of the faucet, shows green when soap tank is full, orange when soap level is low and red when a refill is needed.

CSABA DUO FAUCET & SOAP DISPENSER

CSABA SOAP DISPENSER WITH SOAP LEVEL INDICATOR

### **Touchless** Washroom **Environment**

Sterns Touch Free Wall Mounted Faucets and Automatic Soap Dispensers from the Extreme CS Series are activated by an IR sensor and will automatically activate when users place their hands in the sensor range and will stop once the users remove their hands.

No longer just nice-to-have, touchless restroom fixtures are an essential part of hygiene in commercial environments. Automated soap and sanitizer dispensers, as well as touch-free fixtures such as automatic flushers and faucets, reduce the touch points in one of the most germ-filled parts of a restroom.

EXCLUSIVE AT CANTU