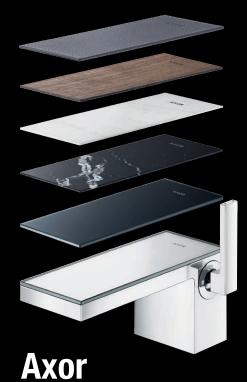

Setting oneself apart from the masses: Gratifying the need for uniqueness. AXOR MyEdition strikes out in a new direction.

Exclusive materials: for the plate produce one of a kind results: metal, wood, marble, leather.

A new concept for faucets. Exclusive finishes give faucets an exceptional charisma.

MyEdition

Exclusive in water design: the innovative PowderRain spray type. The sensual caress of water on your hands. Available for the first time ever for bathroom faucet.