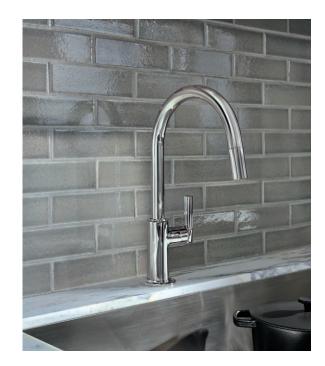

# The complete destination for luxury bath and kitchen

Waterworks has reimagined its coveted kitchen and bar faucets. Elegant and powerful without compromise, they transform rooms in beautiful and unexpected ways.

Discover the latest Waterworks innovations, including new integrated pull-spray faucets in sizes from small-scale to show-stopping; new Bond faucets, designed to project a level of soulfulness and artistry rarely seen in modern kitchen fittings; and new mixed metal finishes, which imbue a kitchen with personality and style while letting you visually connect different elements in the room.

With a vast array of styles, the company makes it easy to find the perfect kitchen and bar fittings, pot fillers and water dispensers for any project. Explore a range of timeless options—each crafted and engineered with exceptional quality born from over 40 years of experience.