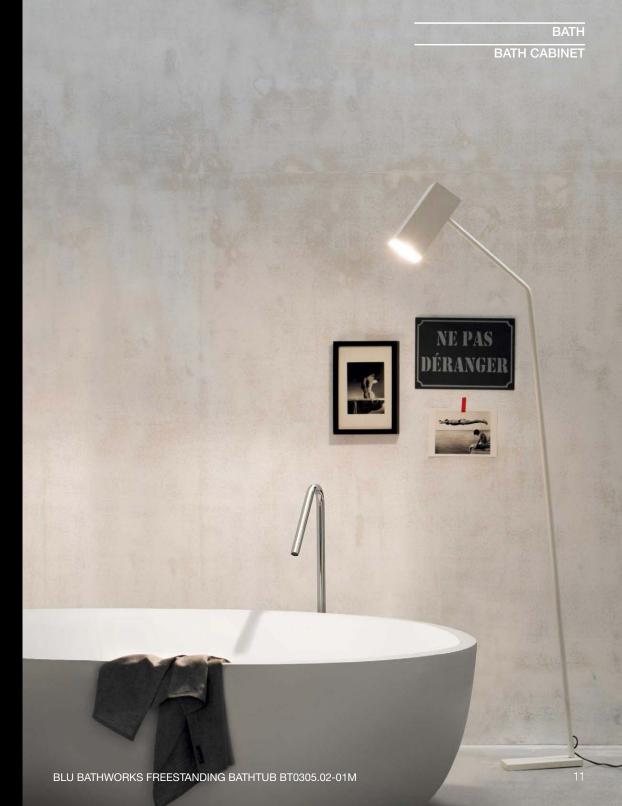

#### **Stone Forest**

Stone Forest brings the essential energy and beauty of nature into the bathroom with sculpted sinks and bathtubs designed to evoke the expansive and restorative feelings of the outdoor world.

Whether carved from single blocks of granite, marble, travertine or onyx; forged in bronze or copper; or crafted from wood and iron, each piece is uniquely authentic.

Elemental Collection, a unique, modular concept that allows you to combine integral stone sinks, wood drawers and steel or wood shelving in unlimited combinations. Brass legs with knurled fittings support the components and are available in either aged brass or polished nickel or Matte Black

**ELEMENTAL** Ventus Bath Sink in Antique Gray Limestone with Elemental Wall Unit in Aged Brass

ELEMENTAL Trough Sink in Carrara
Marble with Matte Black Trough Tray Vanity

**BATH** 

BATH CABINET

**ELEMENTAL** Terra Bath Sink in Carrara Marble with Elemental Console Vanity in Aged Brass