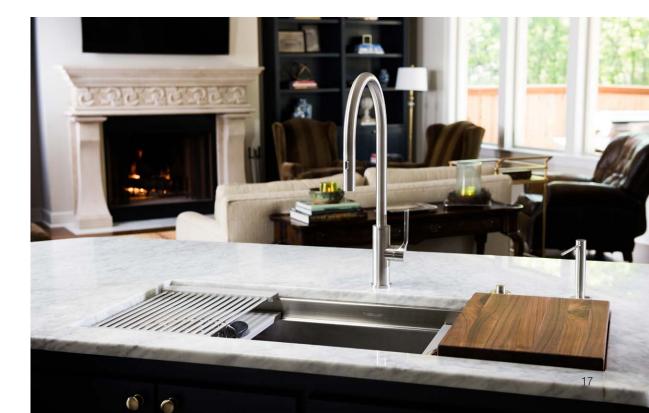

The Galley® represents a whole new category of kitchen appliance, a complete culinary system where one can prepare, cook, serve, entertain, and clean all in one central and convenient place. The kitchen is even more functional and ergonomic with a cooktop next to the Workstation. This new kitchen work line concept is much more efficient than the traditional work triangle. Each Galley is thoughtfully designed, engineered, and hand-crafted in the USA.

In your Galley, you can chop, strain, and mix easily and ergonomically to prepare a meal and efficiently transition to cooking with a cooktop nearby. Using various Serving Boards, quickly and conveniently transform your prepare and cook station into a serving station or set out drinks and hors d'oeuvres to create an ideal entertaining station. Contain the mess within your Galley and clean throughout preparing, cooking, serving, and entertaining!