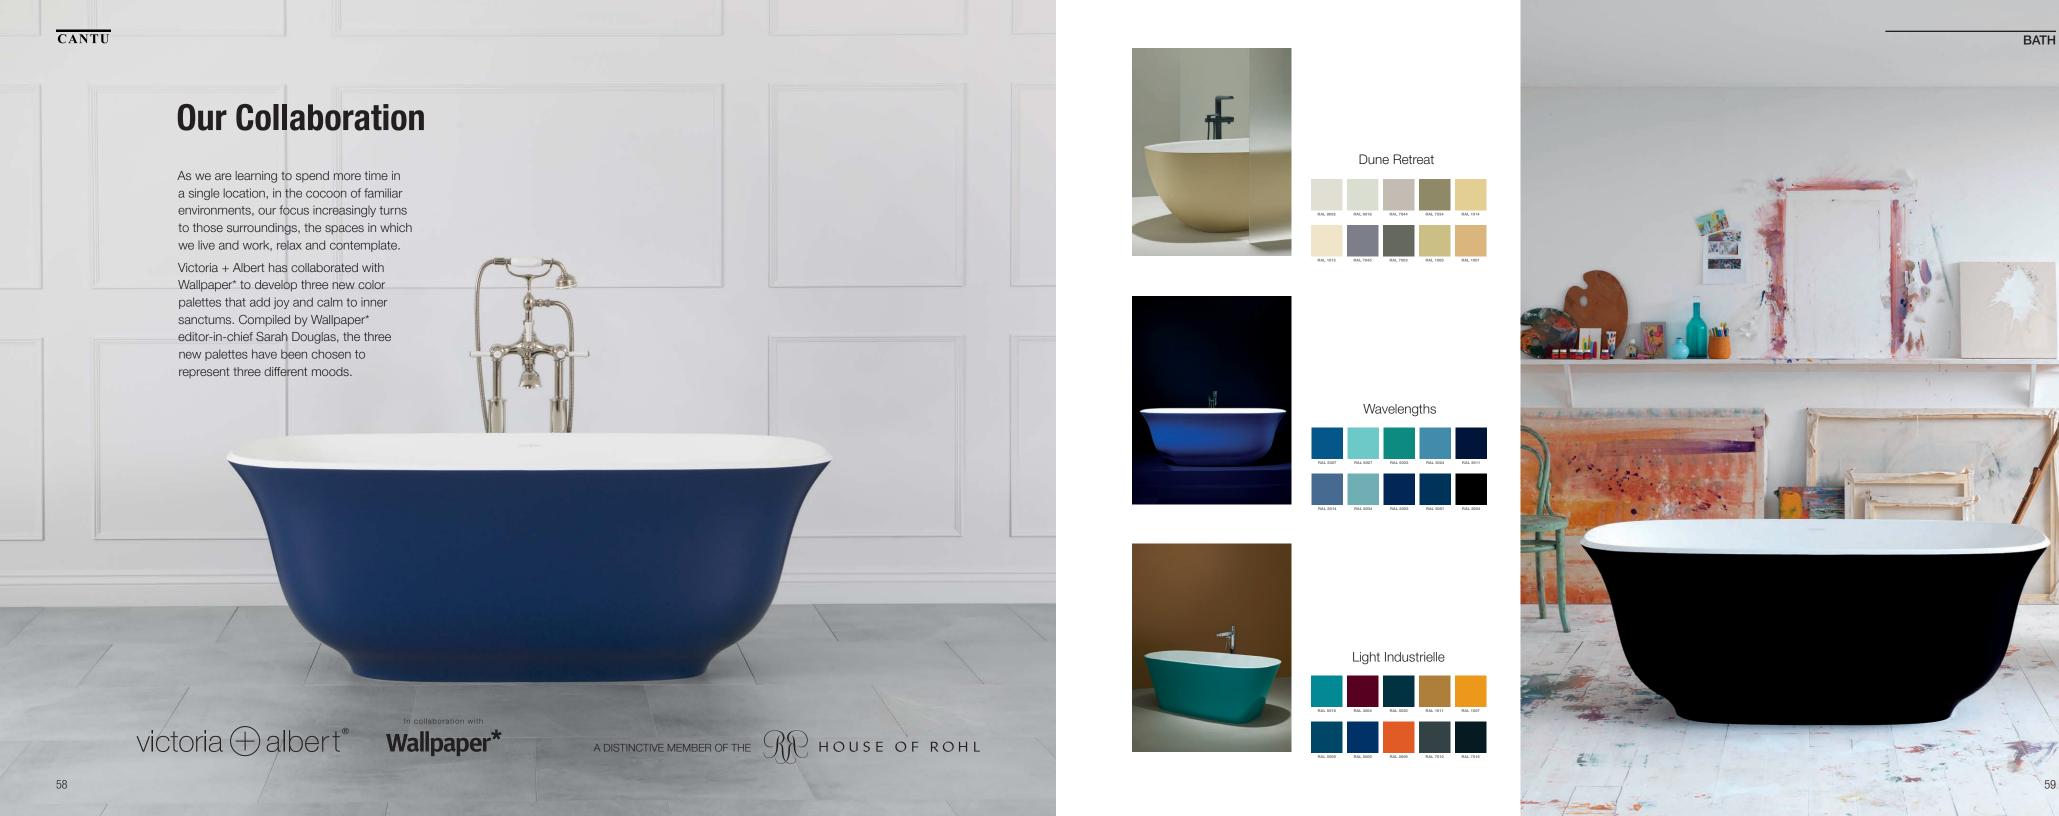

## Introducing Heir.

# A new collection and fresh attitude for the modern bathroom.

Organic in form yet precise in detail, Heir is forward design steeped in tradition. From base to spout, the clean lines and hexagonal shape breathe elegance and strength for everyday indulgence.

Sculpted columns and geometric lines are softened with deep, warm finishes of Polished Nickel or Brushed Brass. Bath fittings are complemented by Transitional style toilets and accessories. Created by the Forte Design Committee, Heir is crafted with meticulous attention to detail. Every piece treated with the utmost of care, Heir sets the new standard for innovation and sensible luxury.

Multi-faceted. Tactile. Brilliant.

Tapping into your sixth sense...

Heir.

**HB** 

Forte Brands