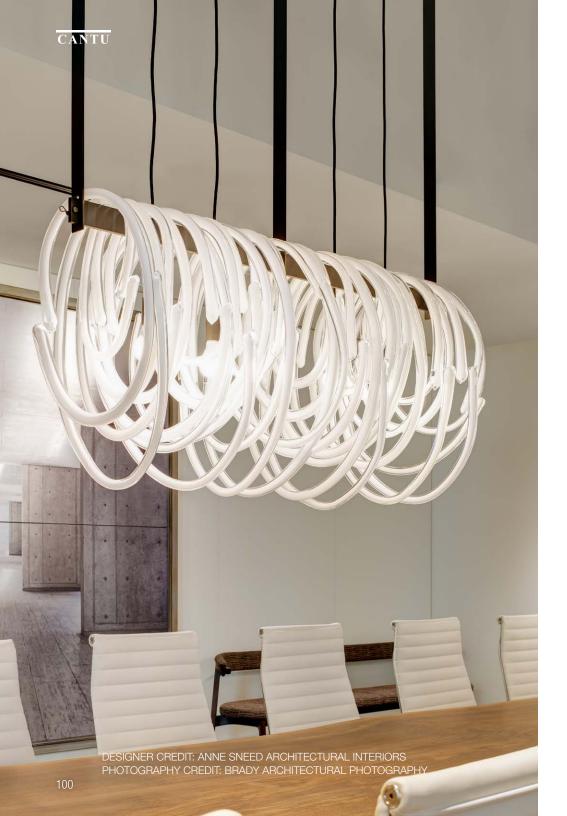

ial designer Massimo Buster Minale, his East London garage was a design lab of sorts, where he built, designed and experimented with metalwork and custom motorbikes. He's since turned



his obsession with solid metals into a successful fashion and lifestyle that has transformed the ordinary (and often forgotten) products of our daily lives (think light switches, door handles, furniture and LED light bulbs) into extraordinary home and lifestyle details for today's most fashion conscious consumers.

Solid metalwork, with a darker edge and a touch of London's fashion, music and sub-culture scene became the Buster + Punch calling card. Each new product debut reinforces their commitment to reinventing home's forgotten fittings for the fashion-conscious and pushing the edge of technology.







## The desire to bring light to glass is irresistible

SkLO sits at the intersection of modern California design and centuries-old Czech glass tradition.

SkLO designs and manufactures handblown glass lighting from its studios in both Northern California and the Czech Republic. Every product is made with a deep appreciation for the richness of its organic material and the historical craft tradition it embodies.

Lighting is the ideal form for expressing the intersection of beauty and function. Products in the SkLO Light collection are individually crafted of solid brass and handblown glass. They strike a balance between refined simplicity and the organic nature of their materials.

SkLO designs demonstrate careful attention to detail, and a commitment to achieving the simplest expression