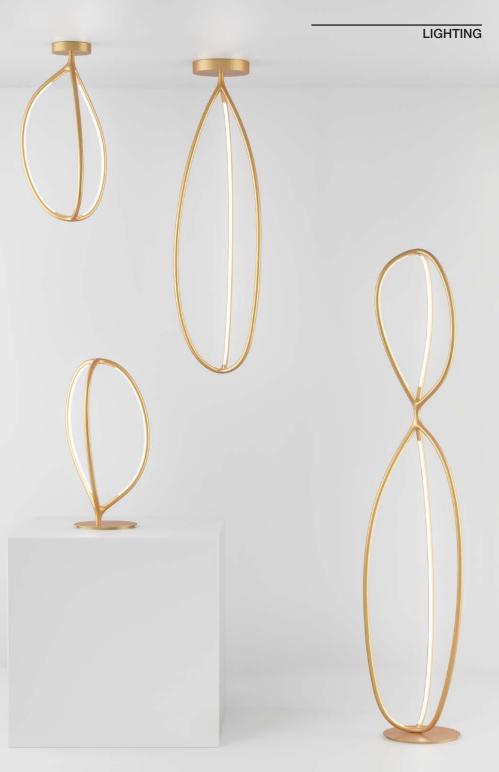

e generating a light-diffusing surface inside.

The resulting elements blend into spaces with a presence that is discreet yet distinctive, thanks to the shape and quality of the softly diffused light.

The delicate and organically shaped arms of the lamp create a fluid design.

The collection includes two ceiling lamps of different sizes, a floor lamp and a table lamp available in brass and in black colors.

Arrival by Artemide is a modern LED light fixture designed by Ludovica + Roberto Palomba.

"An organic synthesis of imaginary spaceships – a cross between liana and architecture – in short, an organic graphic light of alien forms that are constructed with different modules to generate wholly unexpected scenarios where light and the illuminated object become one." – Palomba & Serafini







#### **Visual Comfort**

Since 1987, Visual Comfort has been the premier resource for signature designer lighting. For over 30 years, Visual Comfort has produced lighting with some of the most influential names in design using natural materials of exceptional quality and distinctive, hand-applied, living finishes. Visual Comfort offers a broad assortment of lighting featuring many prominent designs synonymous with high style and functionality.

Visual Comfort is a leader in the lighting industry with products of exquisite detail, superior production, and unrivaled range. Our total attention to design defines the quality of each light we make. We understand that lighting is one of the rare products linking interiors and exteriors together across every part of a project. Lighting adds