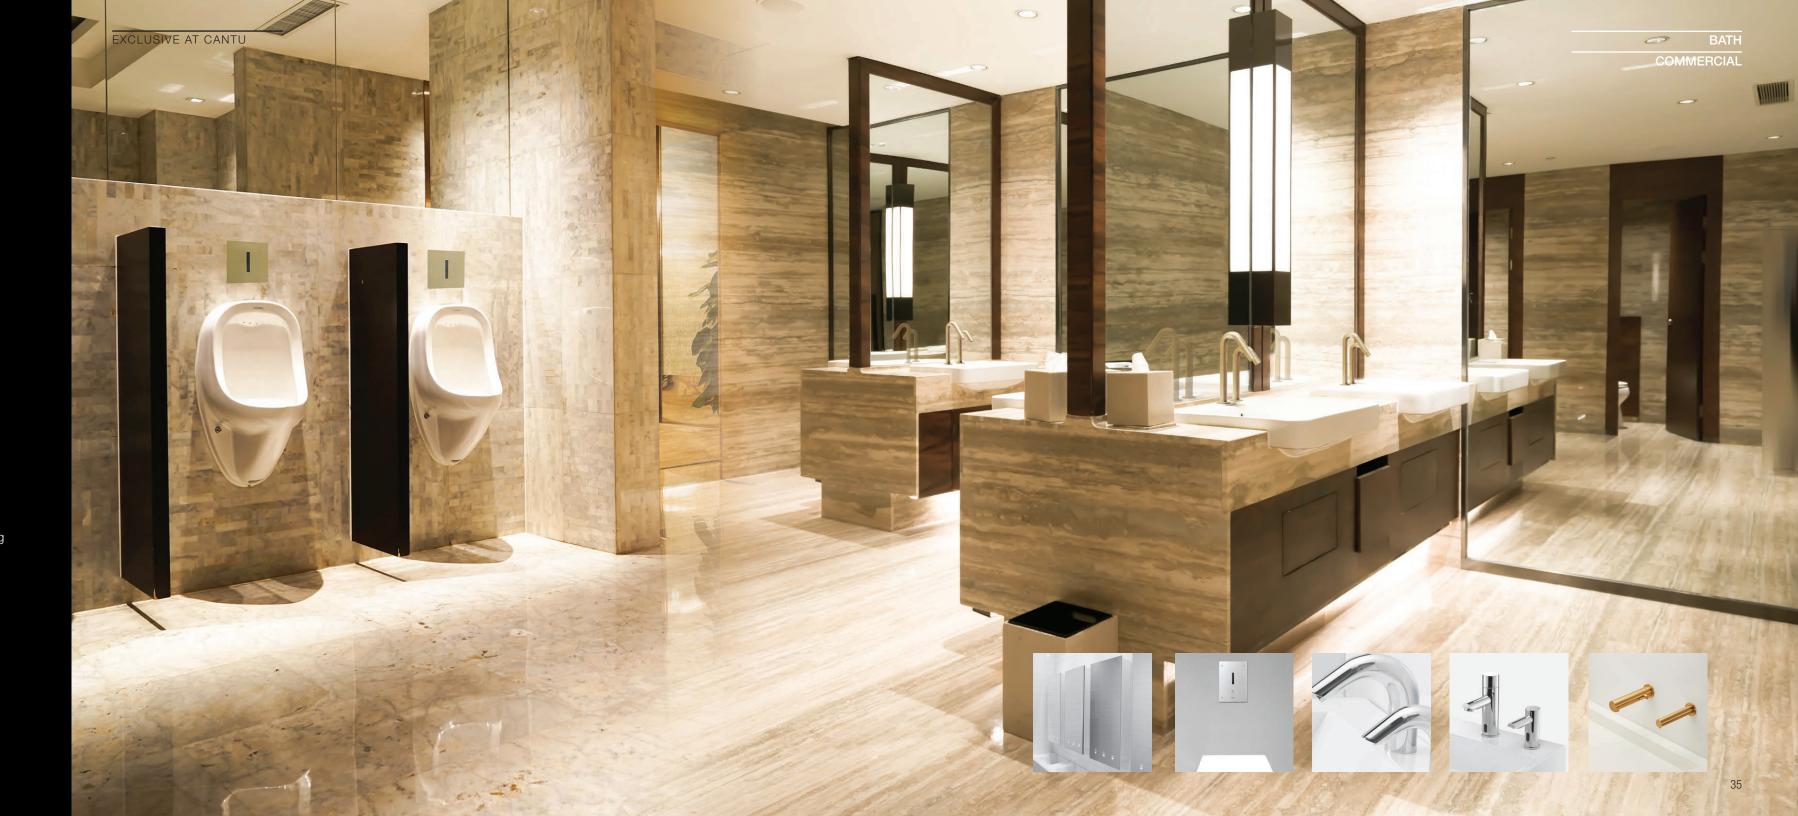

#### EXCLUSIVE AT CANTU

BATH

### Timeless Commitment

to green building and water efficient eco-friendly products

A pioneer in the design of touchless water conservation products with cutting-edge infrared technology, Stern has been producing electronic sanitary products since 1989. Stern remains at the very forefront of world design and technology with a product range that consists of electronic touch free faucets, automatic soap dispensers, hand sanitizer stands, flush valves for urinals and toilets, including all the related accessories. Stern manufactures and machines all of its products and components in-house, combining style and innovation with an extensive product line that is available in a variety of finishes for both commercial and residential installations. Stern is committed to green building and to providing smart water solutions that maximize hygiene and water efficiency while helping to prevent cross contamination

#### **All About Csaba**

Csaba was created with state-of-the-art electronics in solid brass for unsurpassed performance and durability with a modern design that enhances any commercial restroom. Due to the immense success of this design we have created the Csaba range in a wide variety of options. Our sleek line of Csaba faucets and soap dispensers can also now be provided together, as a cost-effective, matching pair. You can choose from the standard size Csaba duo for custom commercial lavatory solutions for hospital and healthcare facility fixtures or the Petite Duo, for commercial washrooms with less space, such as gas stations and on trains and other forms of public transport. Csaba gives you the ability to choose between various water-saving options in the faucet, while the matching Csaba soap dispenser enables maximum savings by allowing control of the soap dosage. In addition, the Csaba soap dispenser with soap level indicator is the ideal way to reduce maintenance costs in high traffic areas with no need for maintenance staff to open the cabinet to check soap level. The soap level indicator, which is in the body of the faucet, shows green when soap tank is full, orange when soap level is low and red when a refill is needed.

### **Touchless** Washroom **Environment**

Sterns Touch Free Wall Mounted Faucets and Automatic Soap Dispensers from the Extreme CS Series are activated by an IR sensor and will automatically activate when users place their hands in the sensor range and will stop once the users remove their hands.

No longer just nice-to-have, touchless restroom fixtures are an essential part of hygiene in commercial environments. Automated soap and sanitizer dispensers, as well as touch-free fixtures such as automatic flushers and faucets, reduce the touch points in one of the most germ-filled parts of a restroom.