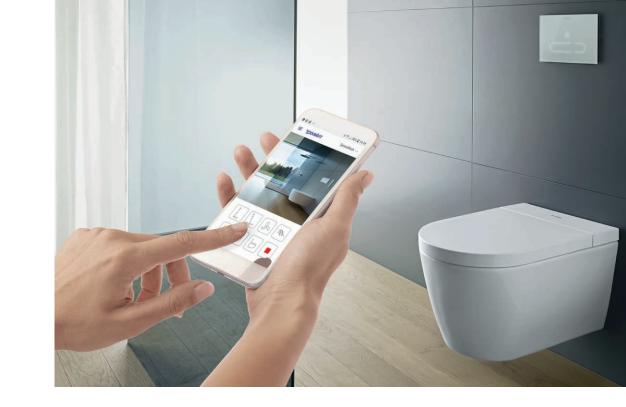

### SensoWash® Starck f

Maximum comfort, an uncompromisingly puristic look – the new generation SensoWash® Starck f shower-toilets excel with latest, comfort-enhancing technology, and fulfill the highest standards in sustainable design. Intuitive to configure and operate by remote control or via the SensoWash® app.