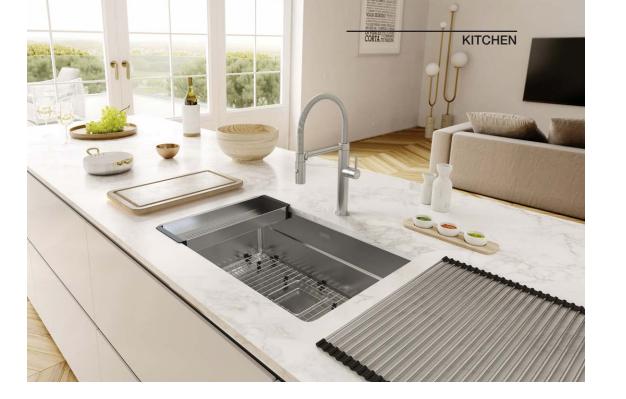

# The complete destination for luxury bath and kitchen

Waterworks has reimagined its coveted kitchen and bar faucets. Elegant and powerful without compromise, they transform rooms in beautiful and unexpected ways.

Discover the latest Waterworks innovations, including new integrated pull-spray faucets in sizes from small-scale to show-stopping; new Bond faucets, designed to project a level of soulfulness and artistry rarely seen in modern kitchen fittings; and new mixed metal finishes, which imbue a kitchen with personality and style while letting you visually connect different elements in the room.

With a vast array of styles, the company makes it easy to find the perfect kitchen and bar fittings, pot fillers and water dispensers for any project. Explore a range of timeless options—each crafted and engineered with exceptional quality born from over 40 years of experience.