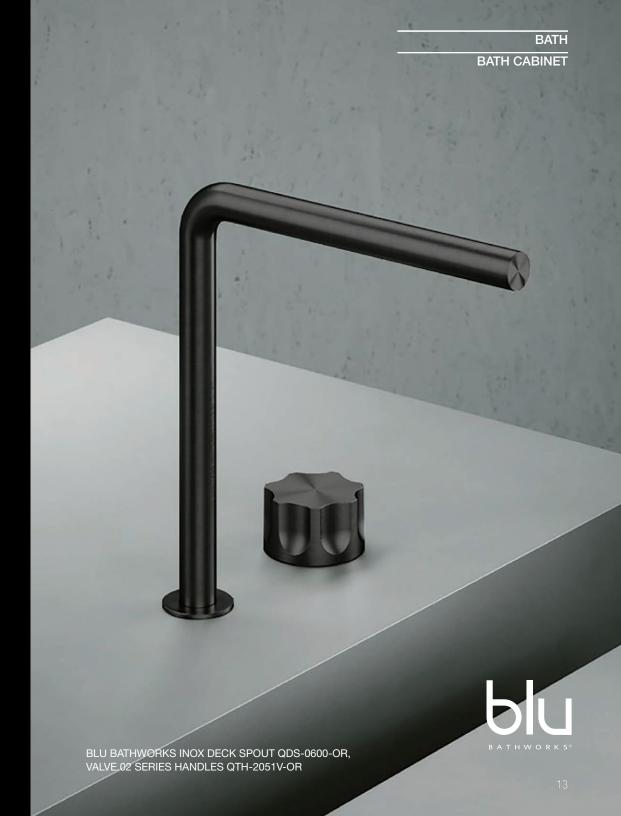

## The Blu Inox Collection

The simplest and most minimal shapes give the range unique values, such as adaptability, resistance, durability, and elegance. Designed and crafted in Italy, INOX is the primary line within our tapware range, always in stainless steel, in order to guarantee the highest standards.

The ranges set standards for product design that is sustainable in the most optimal way. The durability of the high-quality materials used the innovative functional concepts and the archetypical understated design guarantee usability for many decades.

The use of a noble raw material such as stainless steel AlSl316L and AlSl304, the flow regulators, aerators and neutral cardboard packages are some of the various product components that guarantee the respect of the environment in which we all live in. Recyclable materials are preferred as more durable and environment-friendly, and all are subject to stringent quality controls.

All the INOX collection is in the name of maximum flexibility for a free combination of elements adaptable to any context and need. A dynamic built-in system that allows the user to combine it with different design elements, thus determining the various aesthetic solutions according to any bathroom setting.