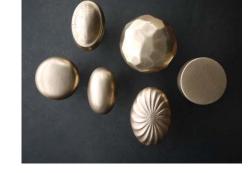

Renaissance Console Top carved from a single block of Carrara Marble with Aged Brass legs

Wave Pedestal, Zero Pedestal, Veneto Pedestal sinks, all expertly carved in black granite or basalt with a honed finish