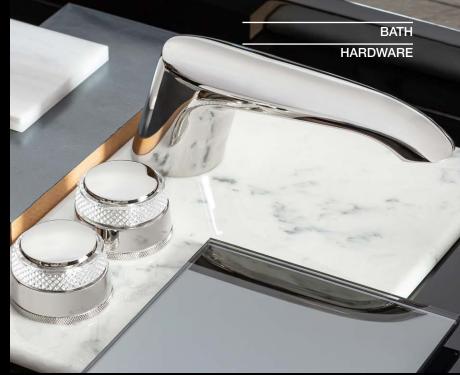

## Nearly Two Centuries of Honing Engineering Skills

Samuel Heath presents the
One Hundred Collection: epitomising
the understated elegance associated
with products that turn simple tasks into
luxurious experiences.

This collection of taps, showers and accessories are designed with understated style and sense of refinement that is synonymous with contemporary British design, named after the address where their brass foundry has been located since the mid-nineteenth century: 100 Leopold Street, Birmingham, England.

Luxe and Wing lever options exhibit tasteful purity of form, while up to 11 interchangeable roundel finish combinations including City Bronze, Brushed Gold Matt & Stainless Steel allow for expression of individual style. Highly crafted details including meticulously knurled escutcheon detail and Clear or Gloss Black crystal insert options look beyond focal functionality to spark curiosity and delight the senses.

SAMUEL HEATH