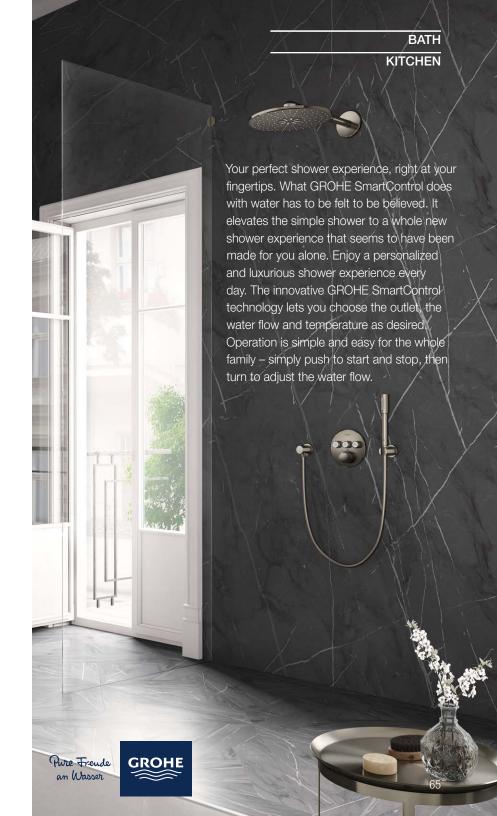

#### Innovative Hi-Fi system by Gessi pairs modern tech with retro stereo style

Gessi engages with water in a whole new way, injecting a sense of harmonious nostalgia with a thermostatic shower mixer that replicates the iconic look and feel of a stereo system from the 1980s and 1990s. Their new Hi-Fi Thermostatic Mixers go beyond retro-inspired aesthetics to offer high-fidelity technology for water delivery with accurate precision and perfect ergonomic design. Think of it as the control center for Gessi's signature Private Wellness® Program, a holistic design philosophy that imbues renewal and wellbeing into all aspects of daily life. Hi-Fi mixers are the pleasure of water amplified.

Designed to fit neatly in any shower space, the Hi-Fi Collection is offered in three distinctive configurations. The square COMPACT design features one to three function buttons, while the rectangular LINEAR unit can accommodate up to four. The SHELF mixer houses its components inside a sleek box that attaches to the wall to form a convenient shelf for shampoo bottles and other necessities. This design is well suited for renovation projects or installations settings without sufficient space behind the shower wall.

Hi-Fi mixers control a wide range of luxurious options in Gessi's Private Wellness® Program, including hand sprayers and body jets, rainfall and waterfall shower heads, directional shower kits, atomizers, and much more. The systems are available in the full spectrum of Gessi finishes, such as copper, aged bronze, gold, matte black and polished nickel.