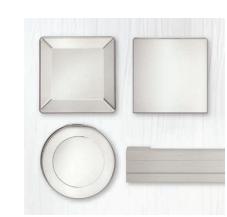

# **Pure Danish Design**Frost Mirror Collection

Our vision and focus is to provide a broad platform of architectural elements that both inspire and provide comprehensive design and application solutions. Our Danish culture of progressive contemporary design is conveyed through our products in a manner that blends design with function, creativity with solutions.

The Mirror Collection – FROST has designed a unique range of mirrors with fine details and a simplistic look. The collection matches the FROST finishes and will complement products from across FROSTs entire range The mirrors are available in a variety of sizes and you can even create a 'mirror wall' using multiple mirrors to suit your own style and needs. The mirrors can be used in the hallway, bathroom, living room, in fact, any environment that you wish.