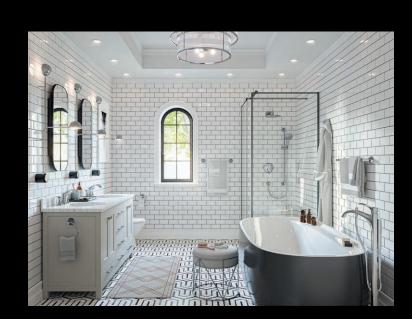

Mood is handcrafted in WETMAR BiO™, a robust, non-slip, thermoinsulating eco-material. Available in True High Gloss™ or matte finish.

BATH BATH CABINET

glamour to the bathroom, Locarno is the perfect choice for creating an atmosphere of luxury and comfort. The Locarno collection offers a complete assortment of lavatory faucets, matching accessories and shower products.

Turning the handle of the Locarno bathroom faucets will open the way to a new experience with RibbonFlow, the latest spray technology from hansgrohe that releases a soft blanket of water to the hands, for efficient and enjoyable hand washing.