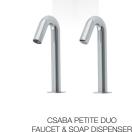

#### **All About Csaba**

Csaba was created with state-of-the-art electronics in solid brass for unsurpassed performance and durability with a modern design that enhances any commercial restroom. Due to the immense success of this design we have created the Csaba range in a wide variety of options. Our sleek line of Csaba faucets and soap dispensers can also now be provided together, as a cost-effective, matching pair. You can choose from the standard size Csaba duo for custom commercial lavatory solutions for hospital and healthcare facility fixtures or the Petite Duo, for commercial washrooms with less space, such as gas stations and on trains and other forms of public transport. Csaba gives you the ability to choose between various water-saving options in the faucet, while the matching Csaba soap dispenser enables maximum savings by allowing control of the soap dosage. In addition, the Csaba soap dispenser with soap level indicator is the ideal way to reduce maintenance costs in high traffic areas with no need for maintenance staff to open the cabinet to check soap level. The soap level indicator, which is in the body of the faucet, shows green when soap tank is full, orange when soap level is low and red when a refill is needed.

CSABA DUO FAUCET & SOAP DISPENSER

CSABA SOAP DISPENSER WITH SOAP LEVEL INDICATOR