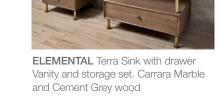

#### **Stone Forest**

Stone Forest brings the essential energy and beauty of nature into the bathroom with sculpted sinks and bathtubs designed to evoke the expansive and restorative feelings of the outdoor world.

Whether carved from single blocks of granite, marble, travertine or onyx; forged in bronze or copper; or crafted from wood and iron, each piece is uniquely authentic.

Elemental Collection, a unique, modular concept that allows you to combine integral stone sinks, wood drawers and steel or wood shelving in unlimited combinations. Brass legs with knurled fittings support the components and are available in either aged brass or polished nickel or Matte Black

**ELEMENTAL** Ventus Bath Sink in Antique Gray Limestone with Elemental Wall Unit in Aged Brass

ELEMENTAL Trough Sink in Carrara
Marble with Matte Black Trough Tray Vanity

**BATH** 

BATH CABINET

**ELEMENTAL** Terra Bath Sink in Carrara Marble with Elemental Console Vanity in Aged Brass