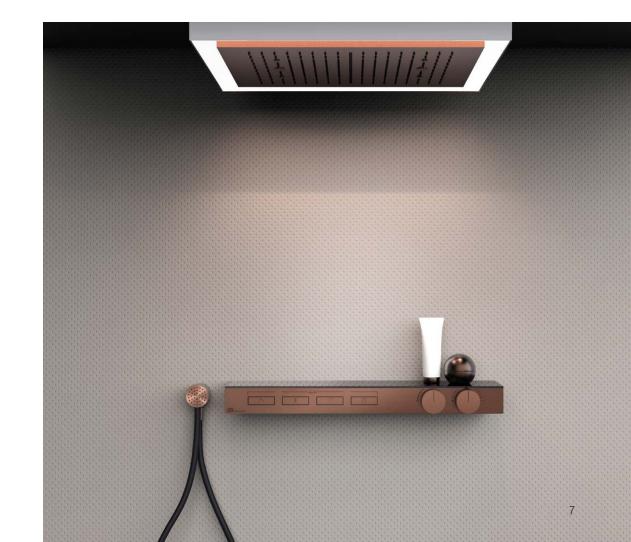

#### Innovative Hi-Fi system by Gessi pairs modern tech with retro stereo style

Gessi engages with water in a whole new way, injecting a sense of harmonious nostalgia with a thermostatic shower mixer that replicates the iconic look and feel of a stereo system from the 1980s and 1990s. Their new Hi-Fi Thermostatic Mixers go beyond retro-inspired aesthetics to offer high-fidelity technology for water delivery with accurate precision and perfect ergonomic design. Think of it as the control center for Gessi's signature Private Wellness® Program, a holistic design philosophy that imbues renewal and wellbeing into all aspects of daily life. Hi-Fi mixers are the pleasure of water amplified.

Designed to fit neatly in any shower space, the Hi-Fi Collection is offered in three distinctive configurations. The square COMPACT design features one to three function buttons, while the rectangular LINEAR unit can accommodate up to four. The SHELF mixer houses its components inside a sleek box that attaches to the wall to form a convenient shelf for shampoo bottles and other necessities. This design is well suited for renovation projects or installations settings without sufficient space behind the shower wall.

Hi-Fi mixers control a wide range of luxurious options in Gessi's Private Wellness® Program, including hand sprayers and body jets, rainfall and waterfall shower heads, directional shower kits, atomizers, and much more. The systems are available in the full spectrum of Gessi finishes, such as copper, aged bronze, gold, matte black and polished nickel.