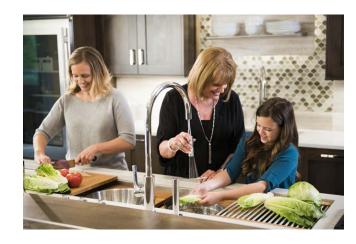

The Galley® represents a whole new category of kitchen appliance, a complete culinary system where one can prepare, cook, serve, entertain, and clean all in one central and convenient place. The kitchen is even more functional and ergonomic with a cooktop next to the Workstation. This new kitchen work line concept is much more efficient than the traditional work triangle. Each Galley is thoughtfully designed, engineered, and hand-crafted in the USA.

In your Galley, you can chop, strain, and mix easily and ergonomically to prepare a meal and efficiently transition to cooking with a cooktop nearby. Using various Serving Boards, quickly and conveniently transform your prepare and cook station into a serving station or set out drinks and hors d'oeuvres to create an ideal entertaining station. Contain the mess within your Galley and clean throughout preparing, cooking, serving, and entertaining!