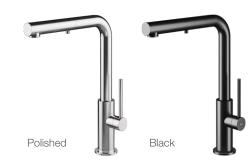

## **Tapping Into Stainless Steel**

Italian design has always been synonymous with style and luxury, with a flair for making the functional beautiful. Kitchens are no different. Sleek, monocontaining stainless steel fittings also contribute to the tradition of combining utility with elegance and glamour.

As a boutique manufacturer, MGS is driven by innovation and a perfectionist commitment to the highest standards, maintained through numerous quality control procedures across the manufacturing process. Swiss engineering and Italian design form a perfect balance that makes MGS faucets exceptional and unique.

Crafted of solid, marine-grade AISI 316 L stainless steel, each MGS faucet is cared for like a gemstone with special attention to detail. All components are polished by master craftsmen prior to assembly, resulting in a flawless, scratch-resistant surface that is smooth and pore-free, resistant to bacteria, and very easy to maintain. Manufactured using finely calibrated precision machining and finished by hand, MGS faucets offer the perfect balance of beautiful form and superior function.

The MGS Cucina curated collections include VELA, SPIN and NEMO, with complimentary kitchen accessories are stocked by Forte Brands in four stunning finishes: Stainless Steel Polished, Stainless Steel Matte, Stainless Steel Matte Black PVD, and Stainless Steel Matte Gold PVD. (Stainless Steel Matte Titanium PVD and Stainless Steel Matte Rose Gold PVD is also available by special order.)