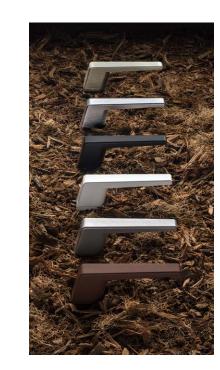

# **Pure Danish Design**Frost Mirror Collection

Our vision and focus is to provide a broad platform of architectural elements that both inspire and provide comprehensive design and application solutions. Our Danish culture of progressive contemporary design is conveyed through our products in a manner that blends design with function, creativity with solutions.

The Mirror Collection – FROST has designed a unique range of mirrors with fine details and a simplistic look. The collection matches the FROST finishes and will complement products from across FROSTs entire range The mirrors are available in a variety of sizes and you can even create a 'mirror wall' using multiple mirrors to suit your own style and needs. The mirrors can be used in the hallway, bathroom, living room, in fact, any environment that you wish.