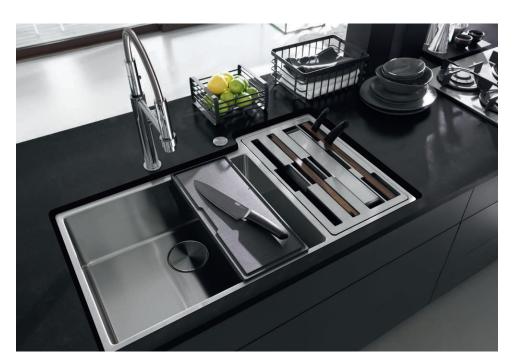

The Galley® represents a whole new category of kitchen appliance, a complete culinary system where one can prepare, cook, serve, entertain, and clean all in one central and convenient place. The kitchen is even more functional and ergonomic with a cooktop next to the Workstation. This new kitchen work line concept is much more efficient than the traditional work triangle. Each Galley is thoughtfully designed, engineered, and hand-crafted in the USA.

In your Galley, you can chop, strain, and mix easily and ergonomically to prepare a meal and efficiently transition to cooking with a cooktop nearby. Using various Serving Boards, quickly and conveniently transform your prepare and cook station into a serving station or set out drinks and hors d'oeuvres to create an ideal entertaining station. Contain the mess within your Galley and clean throughout preparing, cooking, serving, and entertaining!