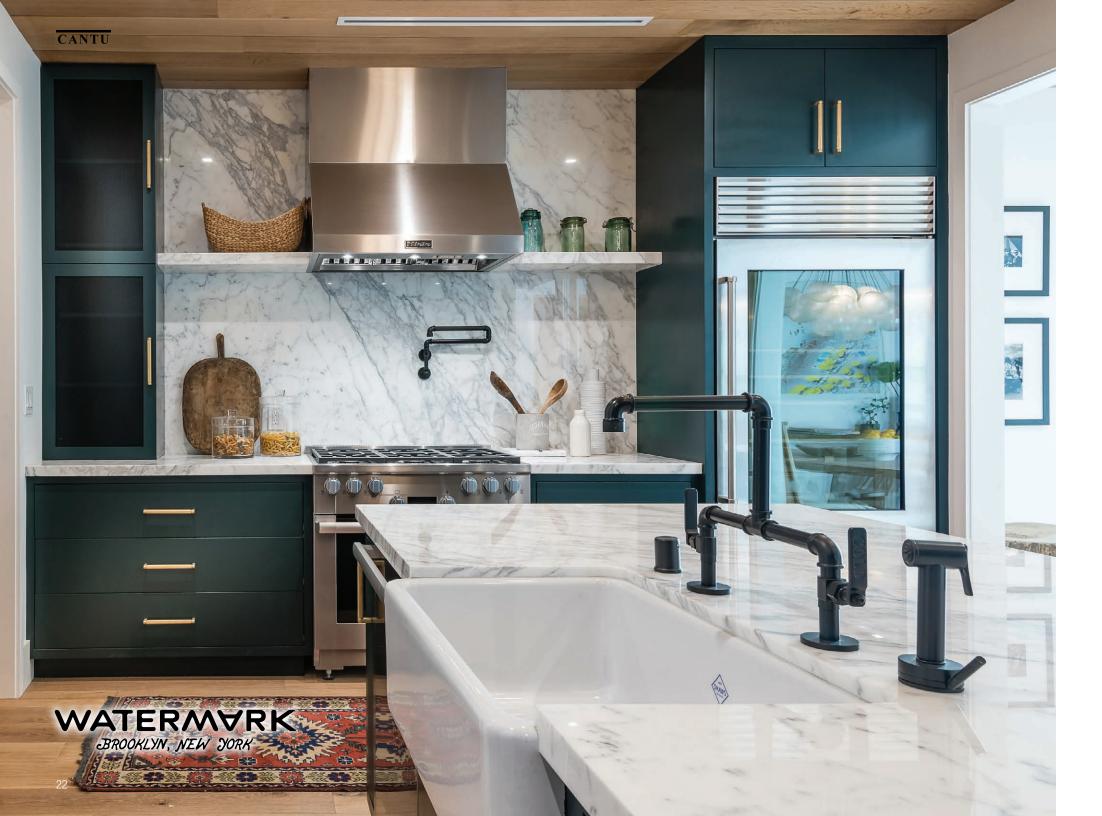

#### Watermark

The award-winning Elan Vital collection presents the ultimate in stripped down aesthetic.
Using parts reminiscent of commercial ball valves and plumbing unions, the range offers a unique visual combined with the advantages of modern valves and aeration. Available in 24 stunning finishes, it's easy to see why the Elan Vital is a best seller.