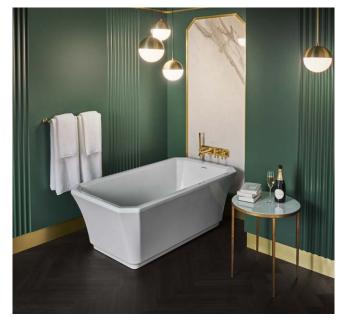

pair of offset ellipses resulting in a design that says fluidity and comfort. Its silhouette creates an air of relaxation in the bathroom.

In addition to its aesthetic qualities, Mood provides maximum comfort thanks to its reclining dual backs: a sitting position that is particularly conducive to reading, and a reclined option for pure relaxation. The elegant simplicity of the Mood line blends seamlessly with both contemporary and traditional interiors, with its play of shapes creating a perfect balance between a well-anchored base and more refined curves. A thicker rim on one side acts as a storage shelf for body care products.

Mood is handcrafted in WETMAR BiO™, a robust, non-slip, thermoinsulating eco-material. Available in True High Gloss™ or matte finish.





BATH BATH CABINET















glamour to the bathroom, Locarno is the perfect choice for creating an atmosphere of luxury and comfort. The Locarno collection offers a complete assortment of lavatory faucets, matching accessories and shower products.

Turning the handle of the Locarno bathroom faucets will open the way to a new experience with RibbonFlow, the latest spray technology from hansgrohe that releases a soft blanket of water to the hands, for efficient and enjoyable hand washing.





Setting oneself apart from the masses: Gratifying the need for uniqueness. AXOR MyEdition strikes out in a new direction.

Exclusive materials: for the plate produce one of a kind results: metal, wood, marble, leather.

A new concept for faucets. Exclusive finishes give faucets an exceptional charisma.

MyEdition

Exc