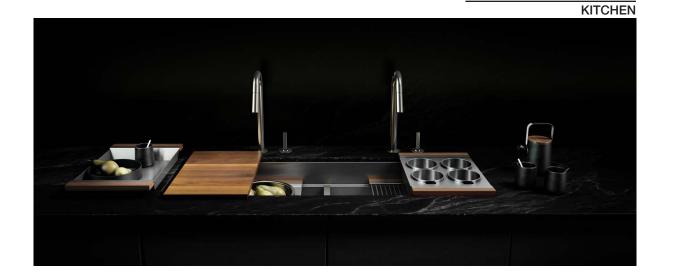

antry cranes in Los Angeles Harbor.



#### SmartStation: Form, Function and Finesse

Just because it is beautiful, does not mean it is not ready to work. In fact, the SmartStation stainless steel sink with ledge is equipped for culinary battle from the get-go. With the ultimate accessory selection, sliding from side to side of the bowl on two levels, the SmartStation sets centralize all prepping and cleaning tasks leading to great culinary feasts.

The SmartStation collection reinvents itself by offering thoughtfully combined sink and accessory sets to assist you in various tasks. Looking to create a drink station, a workstation where all meals are prepared or a service station to entertain your guests, the SmartStation collection has an assortment for every lifestyle and every space.





















## **Precious Metals Collection**

Native Trails celebrates 25 years with a luxe anniversary series featuring genuine 24k Matte Gold, Platinum, and Silver glazed fireclay sinks. Combining age-old artisan culture with modern techniques and design, the Precious Metals Collection comes to life. Handcrafted of fine fireclay by the hands of expert Italian artisans, fired twice at over 2200°F, each sink is then hand glazed with precious metal and fired yet a third time. The result represents the finest aesthetic of luxury while paying homage to a storied past.

Native Trails has a passion for bringing sustainability and one-of-a-kind artisan creations to kitchens and baths throughout the world. Their artisan-made product lines include sinks made of hammered copper, NativeStone®