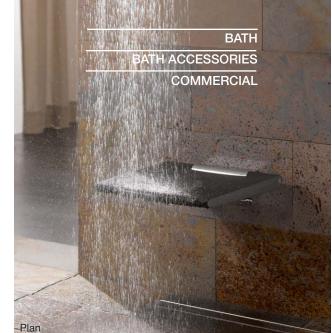

rapid and sustained transformation. From market leader for high quality bathroom accessories, KEUCO has evolved into a brand known for holistic wash place solutions, offering a wide array of bathroom accessories, LED light mirrors and mirror cabinets, and bathroom furniture.

Important factors contributing to our success are the contemporary, technologically innovative products, the highest quality standards, a clear design statement, an impeccable quality control system and our state-of-the-art manufacturing facilities.

As a result of intense product development work, use of premium materials, careful craftsmanship and innovative marketing and branding initiatives, KEUCO products are now sold successfully and featured in some of the most prestigious projects around the world.

















#### **Stone Forest**

Stone Forest brings the essential energy and beauty of nature into the bathroom with sculpted sinks and bathtubs designed to evoke the expansive and restorative feelings of the outdoor world.

Whether carved from single blocks of granite, marble, travertine or onyx; forged in bronze or copper; or crafted from wood and iron, each piece is uniquely authentic.

Elemental Collection, a unique, modular concept that allows you to combine integral stone sinks, wood drawers and steel or wood shelving in unlimited combinations. Brass legs with knurled fittings support the components and are available in either aged brass or polished nickel or Matte Black



**ELEMENTAL** Ventus Bath Sink in Antique Gray Limestone with Elemental Wall Unit in Aged Brass





ELEMENTAL Tro