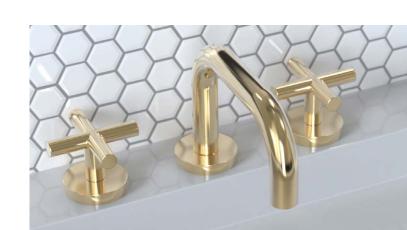

## Introducing Heir.

# A new collection and fresh attitude for the modern bathroom.

Organic in form yet precise in detail, Heir is forward design steeped in tradition. From base to spout, the clean lines and hexagonal shape breathe elegance and strength for everyday indulgence.

Sculpted columns and geometric lines are softened with deep, warm finishes of Polished Nickel or Brushed Brass. Bath fittings are complemented by Transitional style toilets and accessories. Created by the Forte Design Committee, Heir is crafted with meticulous attention to detail. Every piece treated with the utmost of care, Heir sets the new standard for innovation and sensible luxury.