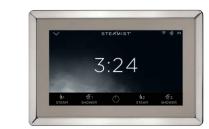

### Timeless Commitment

to green building and water efficient eco-friendly products

A pioneer in the design of touchless water conservation products with cutting-edge infrared technology, Stern has been producing electronic sanitary products since 1989. Stern remains at the very forefront of world design and technology with a product range that consists of electronic touch free faucets, automatic soap dispensers, hand sanitizer stands, flush valves for urinals and toilets, including all the related accessories. Stern manufactures and machines all of its products and components in-house, combining style and innovation with an extensive product line that is available in a variety of finishes for both commercial and residential installations. Stern is committed to green building and to providing smart water solutions that maximize hygiene and water efficiency while helping to prevent cross contamination

#### **All About Csaba**

Csaba was created with state-of-the-art electronics in solid brass for unsurpassed performance and durability with a modern design that enhances any commercial restroom. Due to the immense success of this design we have created the Csaba range in a wide variety of options. Our sleek line of Csaba faucets and soap dispensers can also now be provided together, as a cost-effective, matching pair. You can choose from the standard size Csaba duo for custom commercial lavatory solutions for hospital and healthcare facility fixtures or the Petite Duo, for commercial washrooms with less space, such as gas stations and on trains and other forms of public transport. Csaba gives you the ability to choose between various water-saving options in the faucet, while the matching Csaba soap dispenser enables maximum savings by allowing control of the soap dosage. In addition, the Csaba soap dispenser with soap level indicator is the ideal way to reduce maintenance costs in high traffic areas with no need for maintenance staff to open the cabinet to check soap level. The soap level indicator, which is in the body of the faucet, shows green when soap tank is full, orange when soap level is low and red when a refill is needed.

### **Touchless** Washroom **Environment**

Sterns Touch Free Wall Mounted Faucets and Automatic Soap Dispensers from the Extreme CS Series are activated by an IR sensor and will automatically activate when users place their hands in the sensor range and will stop once the users remove their hands.

No longer just nice-to-have, touchless restroom fixtures are an essential part of hygiene in commercial environments. Automated soap and sanitizer dispensers, as well as touch-free fixtures such as automatic flushers and faucets, reduce the touch points in one of the most germ-filled parts of a restroom.