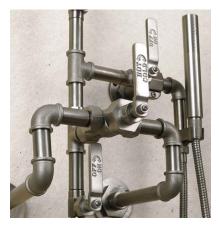

#### Innovative Hi-Fi system by Gessi pairs modern tech with retro stereo style

Gessi engages with water in a whole new way, injecting a sense of harmonious nostalgia with a thermostatic shower mixer that replicates the iconic look and feel of a stereo system from the 1980s and 1990s. Their new Hi-Fi Thermostatic Mixers go beyond retro-inspired aesthetics to offer high-fidelity technology for water delivery with accurate precision and perfect ergonomic design. Think of it as the control center for Gessi's signature Private Wellness® Program, a holistic design philosophy that imbues renewal and wellbeing into all aspects of daily life. Hi-Fi mixers are the pleasure of water amplified.

Designed to fit neatly in any shower space, the Hi-Fi Collection is offered in three distinctive configurations. The square COMPACT design features one to three function buttons, while the rectangular LINEAR unit can accommodate up to four. The SHELF mixer houses its components inside a sleek box that attaches to the wall to form a convenient shelf for shampoo bottles and other necessities. This design is well suited for renovation projects or installations settings without sufficient space behind the shower wall.

Hi-Fi mixers control a wide range of luxurious options in Gessi's Private Wellness® Program, including hand sprayers and body jets, rainfall and waterfall shower heads, directional shower kits, atomizers, and much more. The systems are available in the full spectrum of Gessi finishes, such as copper, aged bronze, gold, matte black and polished nickel.