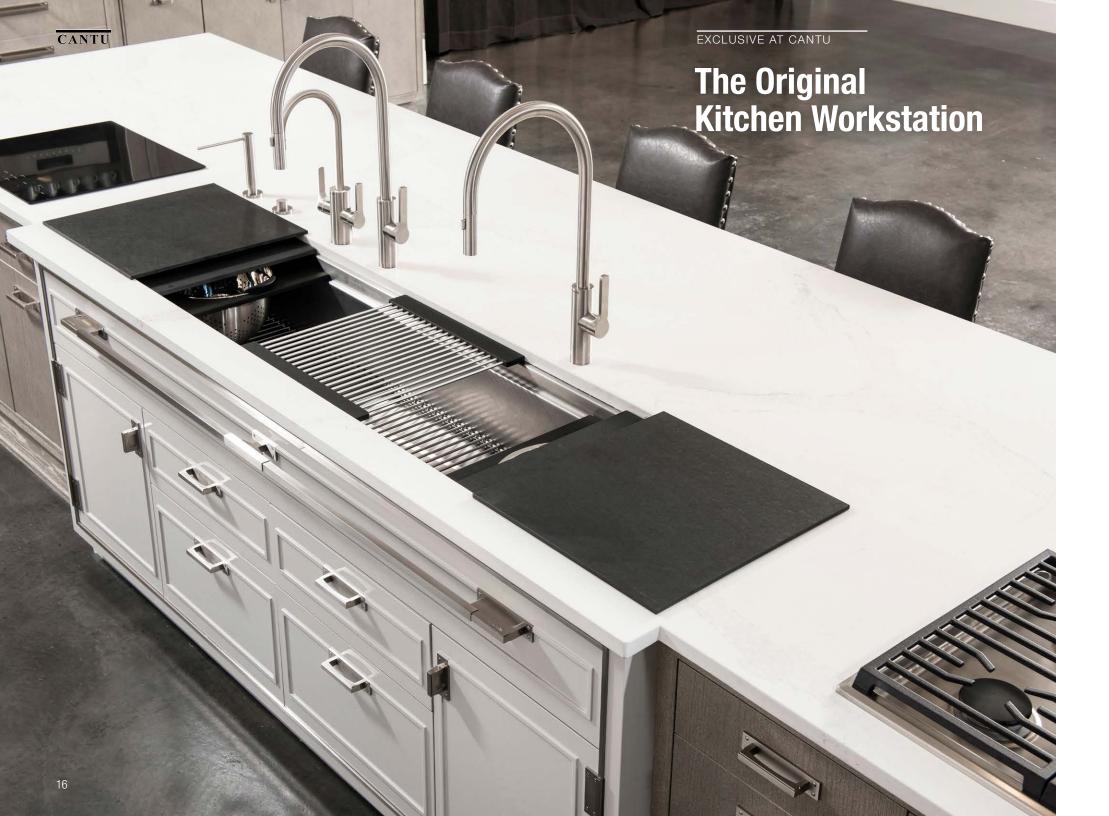

The Galley® represents a whole new category of kitchen appliance, a complete culinary system where one can prepare, cook, serve, entertain, and clean all in one central and convenient place. The kitchen is even more functional and ergonomic with a cooktop next to the Workstation. This new kitchen work line concept is much more efficient than the traditional work triangle. Each Galley is thoughtfully designed, engineered, and hand-crafted in the USA.

In your Galley, you can chop, strain, and mix easily and ergonomically to prepare a meal and efficiently transition to cooking with a cooktop nearby. Using various Serving Boards, quickly and conveniently transform your prepare and cook station into a serving station or set out drinks and hors d'oeuvres to create an ideal entertaining station. Contain the mess within your Galley and clean throughout preparing, cooking, serving, and entertaining!