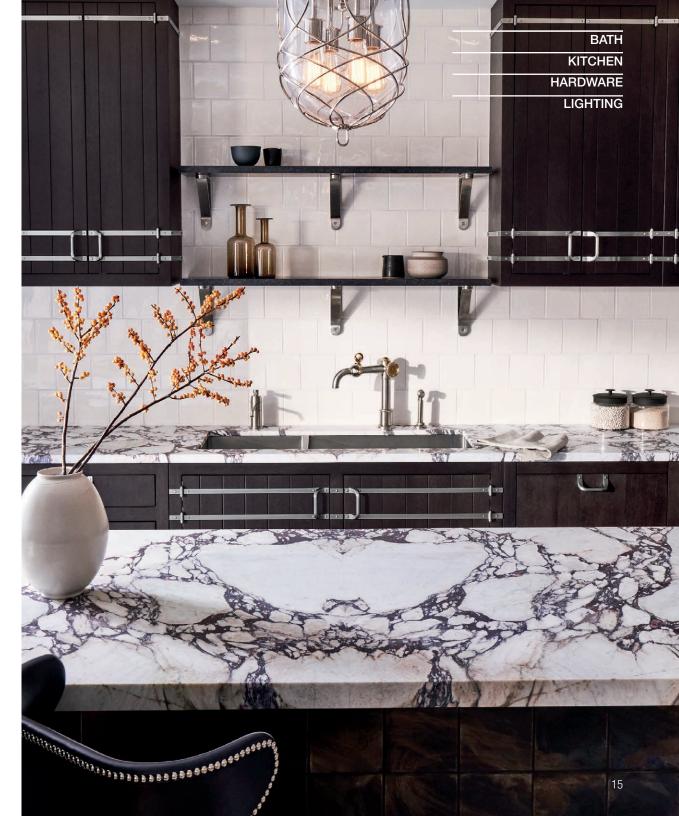

# The complete destination for luxury bath and kitchen

Waterworks has reimagined its coveted kitchen and bar faucets. Elegant and powerful without compromise, they transform rooms in beautiful and unexpected ways.

Discover the latest Waterworks innovations, including new integrated pull-spray faucets in sizes from small-scale to show-stopping; new Bond faucets, designed to project a level of soulfulness and artistry rarely seen in modern kitchen fittings; and new mixed metal finishes, which imbue a kitchen with personality and style while letting you visually connect different elements in the room.

With a vast array of styles, the company makes it easy to find the perfect kitchen and bar fittings, pot fillers and water dispensers for any project. Explore a range of timeless options—each crafted and engineered with exceptional quality born from over 40 years of experience.