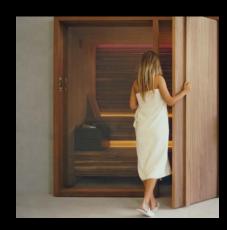

A sheet of glass with a clean and fascinating design: state-of-the-art steam generating technology is housed behind this simple object.

Touch screen controls magically light the glass and let you choose a variety of functions for steam, color-therapy, and warm air circulation.

Installable in any shower and with no outside mechanical space required, Touch&Steam is a fully integrated system that offers a unique mix of stylish design and performance for a whole new way of enjoying your own Hammam

Yoku SH brings together a sauna, hammam, and shower in a spa that lets you relive these ancient practices.

The key features of the Yoku SH system are the large recessed glass wall in bronze smoked glass along the front and the vertical elements in natural wood which create the feeling of being outdoors, in the middle of a forest, bringing elegance and privacy to the heat experience.

Design: Marco Williams Fagioli