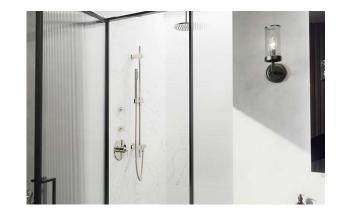

#### Innovative Hi-Fi system by Gessi pairs modern tech with retro stereo style

Gessi engages with water in a whole new way, injecting a sense of harmonious nostalgia with a thermostatic shower mixer that replicates the iconic look and feel of a stereo system from the 1980s and 1990s. Their new Hi-Fi Thermostatic Mixers go beyond retro-inspired aesthetics to offer high-fidelity technology for water delivery with accurate precision and perfect ergonomic design. Think of it as the control center for Gessi's signature Private Wellness® Program, a holistic design philosophy that imbues renewal and wellbeing into all aspects of daily life. Hi-Fi mixers are the pleasure of water amplified.

Designed to fit neatly in any shower space, the Hi-Fi Collection is offered in three distinctive configurations. The square COMPACT design features one to three function buttons, while the rectangular LINEAR unit can accommodate up to four. The SHELF mixer houses its components inside a sleek box that attaches to the wall to form a convenient shelf for shampoo bottles and other necessities. This design is well suited for renovation projects or installations settings without sufficient space behind the shower wall.

Hi-Fi mixers control a wide range of luxurious options in Gessi's Private Wellness® Program, including hand sprayers and body jets, rainfall and waterfall shower heads, directional shower kits, atomizers, and much more. The systems are available in the full spectrum of Gessi finishes, such as copper, aged bronze, gold, matte black and polished nickel.