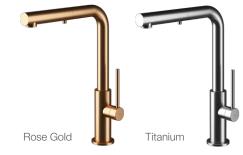

## **Tapping Into Stainless Steel**

Italian design has always been synonymous with style and luxury, with a flair for making the functional beautiful. Kitchens are no different. Sleek, monocontaining stainless steel fittings also contribute to the tradition of combining utility with elegance and glamour.

As a boutique manufacturer, MGS is driven by innovation and a perfectionist commitment to the highest standards, maintained through numerous quality control procedures across the manufacturing process. Swiss engineering and Italian design form a perfect balance that makes MGS faucets exceptional and unique.

Crafted of solid, marine-grade AISI 316 L stainless steel, each MGS faucet is cared for like a gemstone with special attention to detail. All components are polished by master craftsmen prior to assembly, resulting in a flawless, scratch-resistant surface that is smooth and pore-free, resistant to bacteria, and very easy to maintain. Manufactured using finely calibrated precision machining and finished by hand, MGS faucets offer the perfect balance of beautiful form and superior function.

The MGS Cucina curated collections include VELA, SPIN and NEMO, with complimentary kitchen accessories are stocked by Forte Brands in four stunning finishes: Stainless Steel Polished, Stainless Steel Matte, Stainless Steel Matte Black PVD, and Stainless Steel Matte Gold PVD. (Stainless Steel Matte Titanium PVD and Stainless Steel Matte Rose Gold PVD is also available by special order.)