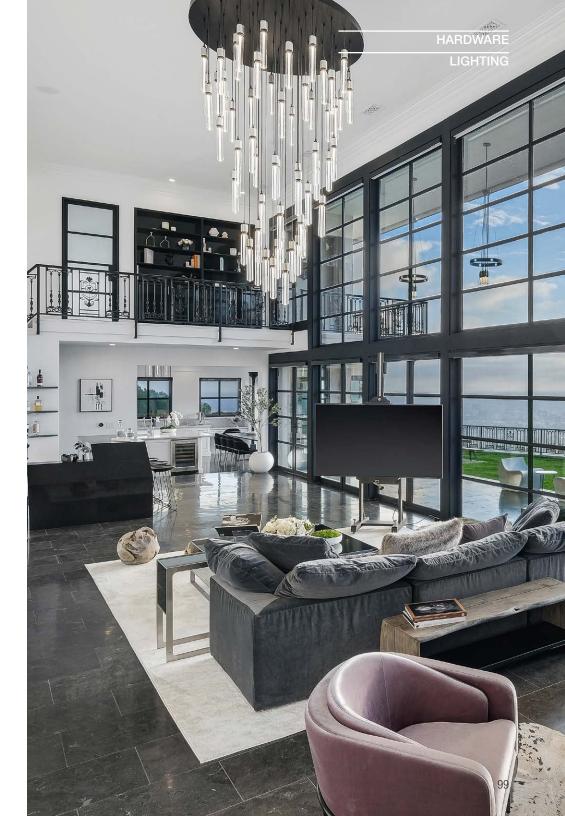

trial designer Massimo Buster Minale, his East London garage was a design lab of sorts, where he built, designed and experimented with metalwork and custom motorbikes. He's since turned



his obsession with solid metals into a successful fashion and lifestyle that has transformed the ordinary (and often forgotten) products of our daily lives (think light switches, door handles, furniture and LED light bulbs) into extraordinary home and lifestyle details for today's most fashion conscious consumers.

Solid metalwork, with a darker edge and a touch of London's fashion, music and sub-culture scene became the Buster + Punch calling card. Each new product debut reinforces their commitment to reinventing home's forgotten fittings for the fashion-conscious and pushing the edge of technology.







## The desire to bring light to glass is irresistible

SkLO sits at the intersection of modern California design and centuries-old Czech glass tradition.

SkLO designs and manufactures handblown glass lighting from its studios in both Northern California and the Czech Republic. Every product is made with a deep appreciation for the richness of its organic material and the historical craft tradition it embodies.

Lighting is the ideal form for expressing the intersection of beauty and function. Products in the SkLO Light collection are individually crafted of solid brass and handblown glass. They strike a balance between refined simplicity and the organic nature of their materials.

SkLO designs demonstrate careful attention to detail, and a commitment to achieving the simplest expressi