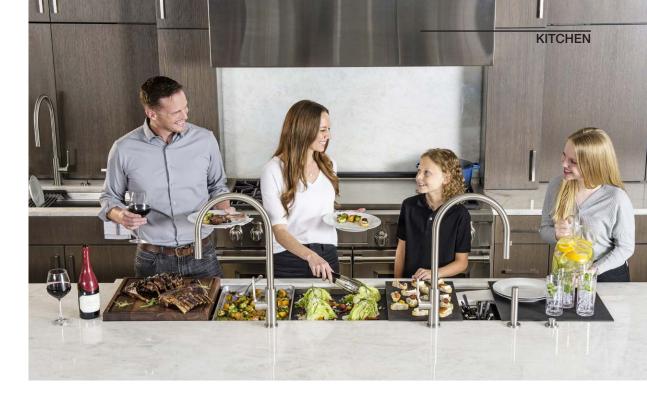

The Galley® represents a whole new category of kitchen appliance, a complete culinary system where one can prepare, cook, serve, entertain, and clean all in one central and convenient place. The kitchen is even more functional and ergonomic with a cooktop next to the Workstation. This new kitchen work line concept is much more efficient than the traditional work triangle. Each Galley is thoughtfully designed, engineered, and hand-crafted in the USA.

In your Galley, you can chop, strain, and mix easily and ergonomically to prepare a meal and efficiently transition to cooking with a cooktop nearby. Using various Serving Boards, quickly and conveniently transform your prepare and cook station into a serving station or set out drinks and hors d'oeuvres to create an ideal entertaining station. Contain the mess within your Galley and clean throughout preparing, cooking, serving, and entertaining!