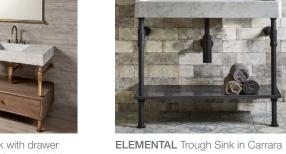

#### **Stone Forest**

Stone Forest brings the essential energy and beauty of nature into the bathroom with sculpted sinks and bathtubs designed to evoke the expansive and restorative feelings of the outdoor world.

Whether carved from single blocks of granite, marble, travertine or onyx; forged in bronze or copper; or crafted from wood and iron, each piece is uniquely authentic.

Elemental Collection, a unique, modular concept that allows you to combine integral stone sinks, wood drawers and steel or wood shelving in unlimited combinations. Brass legs with knurled fittings support the components and are available in either aged brass or polished nickel or Matte Black

**ELEMENTAL** Ventus Bath Sink in Antique Gray Limestone with Elemental Wall Unit in Aged Brass

ELEMENTAL Trough Sink in Carrara
Marble with Matte Black Trough Tray Vanity

**BATH** 

BATH CABINET

**ELEMENTAL** Terra Bath Sink in Carrara Marble with Elemental Console Vanity in Aged Brass