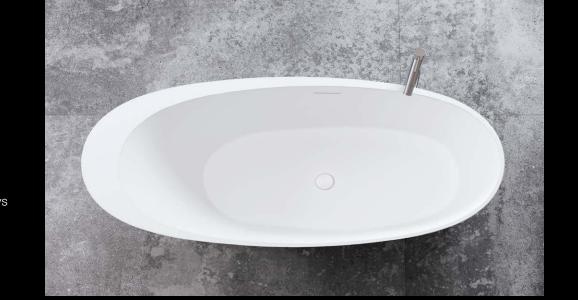

# The Original Glass Sink Vitraform

Glass is an amazingly beautiful and elegant medium, yet the very qualities that make it so appealing can make it fragile and delicate. Vitraform's innovative and proprietary manufacturing process results in stunning glass sinks and countertops that are as resilient as they are aesthetically pleasing.

A seemingly limitless combination of styles, glass colors and finishes offer options for every variety of bath and powder room design.

Vitraform's best-selling style, the countersink, is a sleek and modern integral sink design using a single, seamless piece of glass to form the counter and sink basin. The countersink can be directly wall mounted to create a "free-floating" look, supported by legs, or installed on top of your favorite vanity.