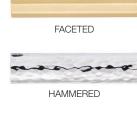

Luxe and Wing lever options exhibit tasteful purity of form, while up to 11 interchangeable roundel finish combinations including City Bronze, Brushed Gold Matt & Stainless Steel allow for expression of individual style. Highly crafted details including meticulously knurled escutcheon detail and Clear or Gloss Black crystal insert options look beyond focal functionality to spark curiosity and delight the senses.

Whether carved from single blocks of granite, marble, travertine or onyx; forged in bronze or copper; or crafted from wood and iron, each piece is uniquely authentic.

Elemental Collection, a unique, modular concept that allows you to combine integral stone sinks, wood drawers and steel or wood shelving in unlimited combinations. Brass legs with knurled fittings support the components and are available in either aged brass or polished nickel or Matte Black