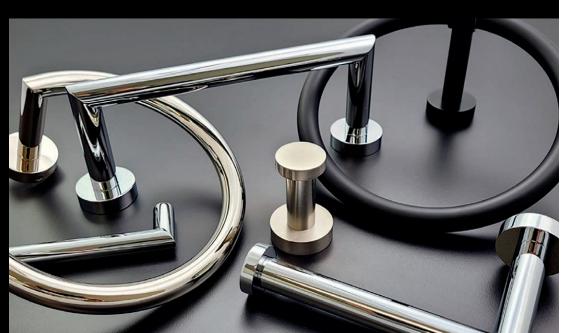

### **ICON-X**

A mixture of metal finishes can create a unique appearance, utilizing both texture and color. ICON-X provides a platform for creating customized fittings within a clean, modern design.

Generally used in aircraft and space industries, titanium has exceptional thermal, mechanical, as well as anti-corrosion properties in addition to its unique aesthetic beauty.

Carbon Gold has a spectacular appearance that changes with the light. Used on yachts racing in the Vendee Globe and Formula 1 race cars. It is manufactured under high pressure to reveal an utterly unique organic pattern formed by natural carbon fibers.