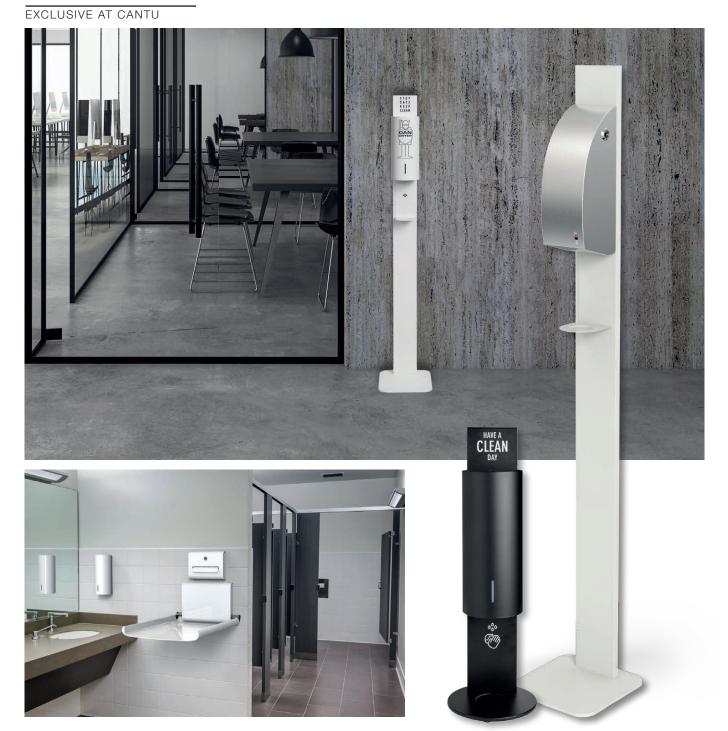

### Timeless Commitment

to green building and water efficient eco-friendly products

A pioneer in the design of touchless water conservation products with cutting-edge infrared technology, Stern has been producing electronic sanitary products since 1989. Stern remains at the very forefront of world design and technology with a product range that consists of electronic touch free faucets, automatic soap dispensers, hand sanitizer stands, flush valves for urinals and toilets, including all the related accessories. Stern manufactures and machines all of its products and components in-house, combining style and innovation with an extensive product line that is available in a variety of finishes for both commercial and residential installations. Stern is committed to green building and to providing smart water solutions that maximize hygiene and water efficiency while helping to prevent cross contamination

#### **All About Csaba**

Csaba was created with state-of-the-art electronics in solid brass for unsurpassed performance and durability with a modern design that enhances any commercial restroom. Due to the immense success of this design we have created the Csaba range in a wide variety of options. Our sleek line of Csaba faucets and soap dispensers can also now be provided together, as a cost-effective, matching pair. You can choose from the standard size Csaba duo for custom commercial lavatory solutions for hospital and healthcare facility fixtures or the Petite Duo, for commercial washrooms with less space, such as gas stations and on trains and other forms of public transport. Csaba gives you the ability to choose between various water-saving options in the faucet, while the matching Csaba soap dispenser enables maximum savings by allowing control of the soap dosage. In addition, the Csaba soap dispenser with soap level indicator is the ideal way to reduce maintenance costs in high traffic areas with no need for maintenance staff to open the cabinet to check soap level. The soap level indicator, which is in the body of the faucet, shows green when soap tank is full, orange when soap level is low and red when a refill is needed.

CSABA DUO FAUCET & SOAP DISPENSER

CSABA SOAP DISPENSER WITH SOAP LEVEL INDICATOR

### **Touchless** Washroom **Environment**

Sterns Touch Free Wall Mounted Faucets and Automatic Soap Dispensers from the Extreme CS Series are activated by an IR sensor and will automatically activate when users place their hands in the sensor range and will stop once the users remove their hands.

No longer just nice-to-have, touchless restroom fixtures are an essential part of hygiene in commercial environments. Automated soap and sanitizer dispensers, as well as touch-free fixtures such as automatic flushers and faucets, reduce the touch points in one of the most germ-filled parts of a restroom.

EXCLUSIVE AT CANTU