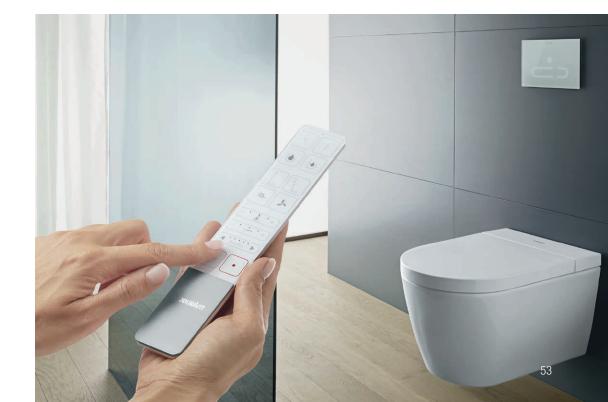

### SensoWash® Starck f

Maximum comfort, an uncompromisingly puristic look – the new generation SensoWash® Starck f shower-toilets excel with latest, comfort-enhancing technology, and fulfill the highest standards in sustainable design. Intuitive to configure and operate by remote control or via the SensoWash® app.