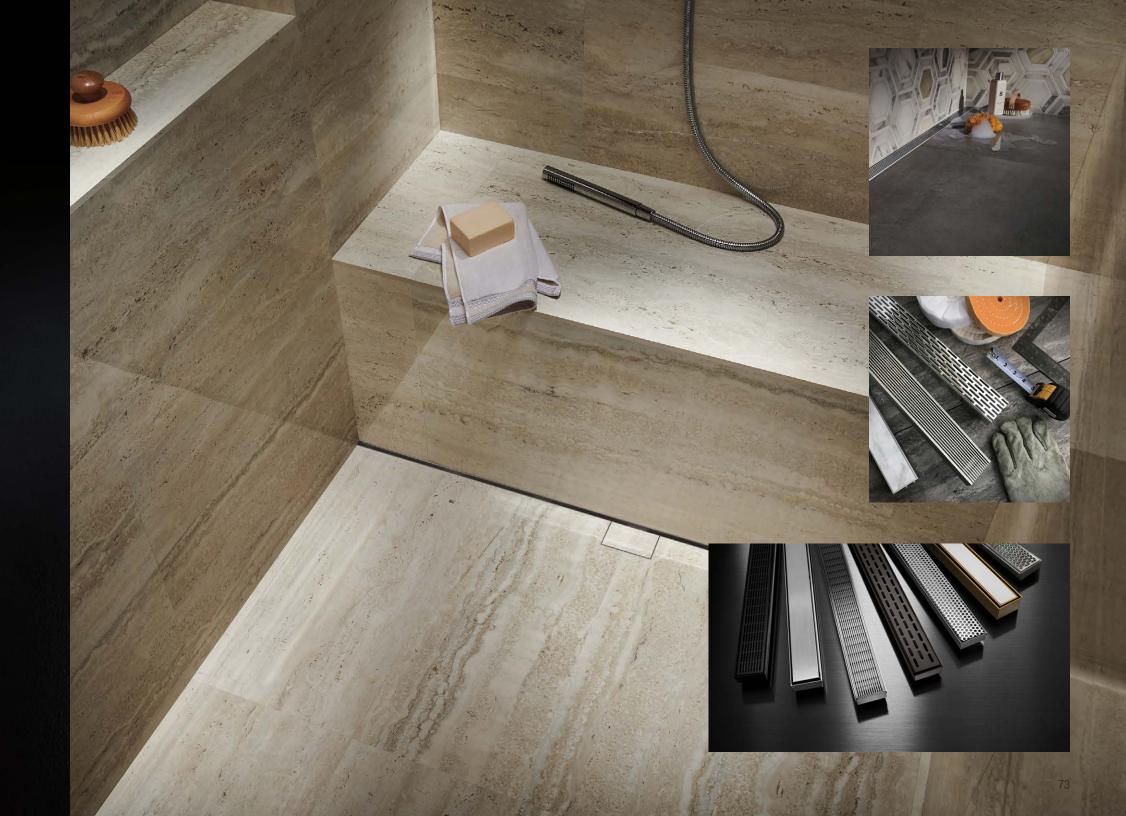

### Timeless Commitment

to green building and water efficient eco-friendly products

A pioneer in the design of touchless water conservation products with cutting-edge infrared technology, Stern has been producing electronic sanitary products since 1989. Stern remains at the very forefront of world design and technology with a product range that consists of electronic touch free faucets, automatic soap dispensers, hand sanitizer stands, flush valves for urinals and toilets, including all the related accessories. Stern manufactures and machines all of its products and components in-house, combining style and innovation with an extensive product line that is available in a variety of finishes for both commercial and residential installations. Stern is committed to green building and to providing smart water solutions that maximize hygiene and water efficiency while helping to prevent cross contamination

#### **All About Csaba**

Csaba was created with state-of-the-art electronics in solid brass for unsurpassed performance and durability with a modern design that enhances any commercial restroom. Due to the immense success of this design we have created the Csaba range in a wide variety of options. Our sleek line of Csaba faucets and soap dispensers can also now be provided together, as a cost-effective, matching pair. You can choose from the standard size Csaba duo for custom commercial lavatory solutions for hospital and healthcare facility fixtures or the Petite Duo, for commercial washrooms with less space, such as gas stations and on trains and other forms of public transport. Csaba gives you the ability to choose between various water-saving options in the faucet, while the matching Csaba soap dispenser enables maximum savings by allowing control of the soap dosage. In addition, the Csaba soap dispenser with soap level indicator is the ideal way to reduce maintenance costs in high traffic areas with no need for maintenance staff to open the cabinet to check soap level. The soap level indicator, which is in the body of the faucet, shows green when soap tank is full, orange when soap level is low and red when a refill is needed.

CSABA DUO FAUCET & SOAP DISPENSER

CSABA SOAP DISPENSER WITH SOAP LEVEL INDICATOR

### **Touchless** Washroom **Environment**

Sterns Touch Free Wall Mounted Faucets and Automatic Soap Dispensers from the Extreme CS Series are activated by an IR sensor and will automatically activate when users place their hands in the sensor range and will stop once the users remove their hands.

No longer just nice-to-have, touchless restroom fixtures are an essential part of hygiene in commercial environments. Automated soap and sanitizer dispensers, as well as touch-free fixtures such as automatic flushers and faucets, reduce the touch points in one of the most germ-filled parts of a restroom.