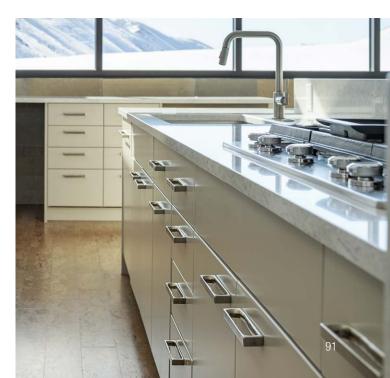

#### **Stone Forest**

Stone Forest brings the essential energy and beauty of nature into the bathroom with sculpted sinks and bathtubs designed to evoke the expansive and restorative feelings of the outdoor world.

Whether carved from single blocks of granite, marble, travertine or onyx; forged in bronze or copper; or crafted from wood and iron, each piece is uniquely authentic.

Elemental Collection, a unique, modular concept that allows you to combine integral stone sinks, wood drawers and steel or wood shelving in unlimited combinations. Brass legs with knurled fittings support the components and are available in either aged brass or polished nickel or Matte Black

**ELEMENTAL** Ventus Bath Sink in Antique Gray Limestone with Elemental Wall Unit in Aged Brass

ELEMENTAL Trough Sink in Carrara
Marble with Matte Black Trough Tray Vanity

**BATH** 

BATH CABINET

**ELEMENTAL** Terra Bath Sink in Carrara Marble with Elemental Console Vanity in Aged Brass