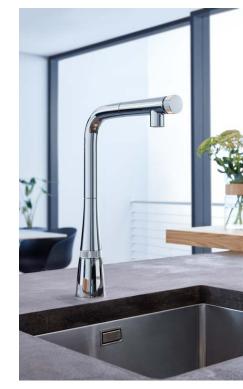

BATH

KITCHEN

The second second

Precise control at your fingertips. How can we make everyday kitchen tasks effortless in a fresh, new way? This intriguing question resulted in the creation of the GROHE SmartControl faucet. Distinctly different in design and function, with no lever to regulate or handles to fine-tune, it's sleeker and more streamlined than most. Equipped with the exclusive GROHE SmartControl button at the tip of the spout, it enables easy push-button on/off and hands-free convenience, essential features in today's busy kitchen.