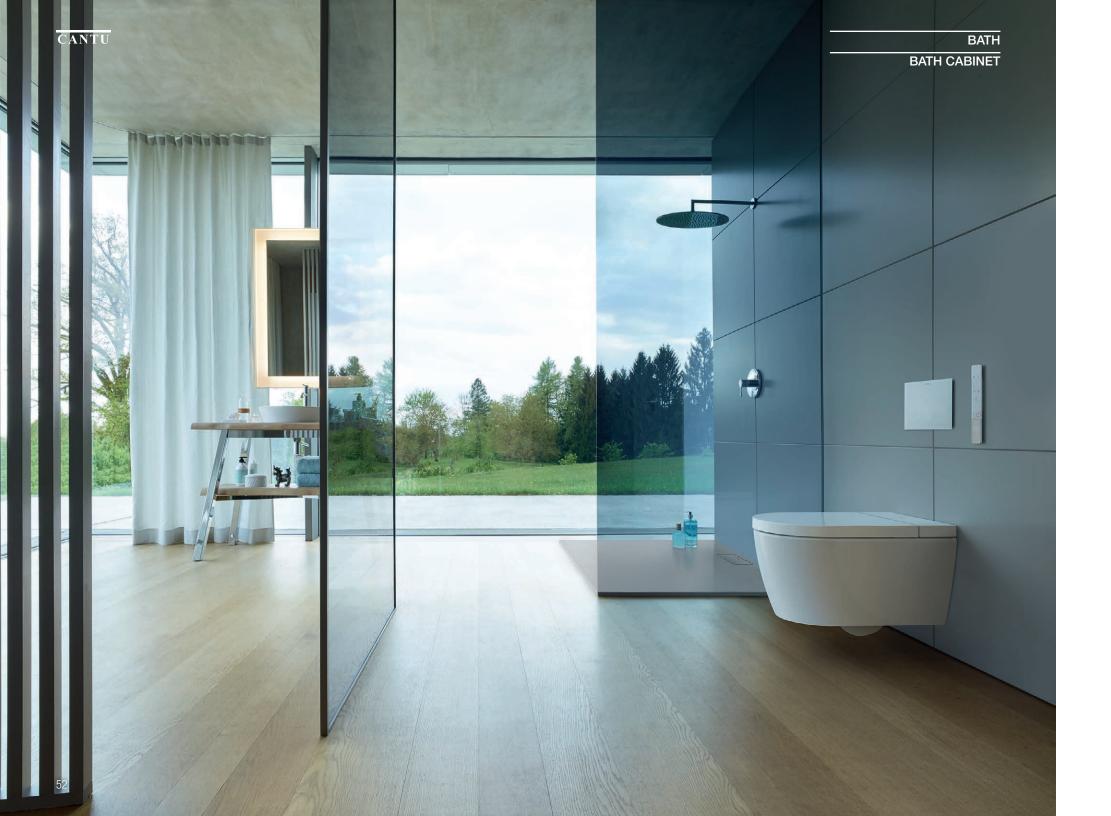

**ELEMENTAL** Ventus Bath Sink in Antique Gray Limestone with Elemental Wall Unit in Aged Brass

ELEMENTAL Trough Sink in Carrara
Marble with Matte Black Trough Tray Vanity

**BATH** 

BATH CABINET

**ELEMENTAL** Terra Bath Sink in Carrara Marble with Elemental Console Vanity in Aged Brass