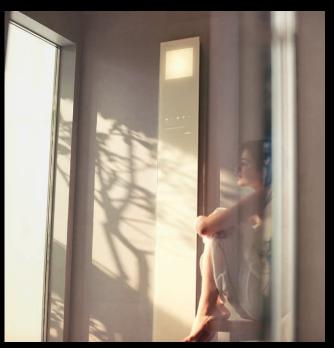

A sheet of glass with a clean and fascinating design: state-of-the-art steam generating technology is housed behind this simple object.

Touch screen controls magically light the glass and let you choose a variety of functions for steam, color-therapy, and warm air circulation.

Installable in any shower and with no outside mechanical space required, Touch&Steam is a fully integrated system that offers a unique mix of stylish design and performance for a whole new way of enjoying your own Hammam

Yoku SH brings together a sauna, hammam, and shower in a spa that lets you relive these ancient practices.

The key features of the Yoku SH system are the large recessed glass wall in bronze smoked glass along the front and the vertical elements in natural wood which create the feeling of being outdoors, in the middle of a forest, bringing elegance and privacy to the heat experience.