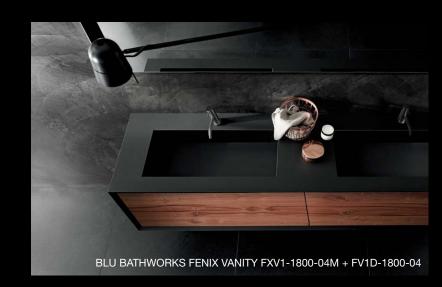

## The Blu Inox Collection

The simplest and most minimal shapes give the range unique values, such as adaptability, resistance, durability, and elegance. Designed and crafted in Italy, INOX is the primary line within our tapware range, always in stainless steel, in order to guarantee the highest standards.

The ranges set standards for product design that is sustainable in the most optimal way. The durability of the high-quality materials used the innovative functional concepts and the archetypical understated design guarantee usability for many decades.

The use of a noble raw material such as stainless steel AlSl316L and AlSl304, the flow regulators, aerators and neutral cardboard packages are some of the various product components that guarantee the respect of the environment in which we all live in. Recyclable materials are preferred as more durable and environment-friendly, and all are subject to stringent quality controls.