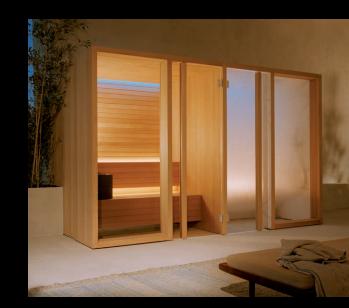

A sheet of glass with a clean and fascinating design: state-of-the-art steam generating technology is housed behind this simple object.

Touch screen controls magically light the glass and let you choose a variety of functions for steam, color-therapy, and warm air circulation.

Installable in any shower and with no outside mechanical space required, Touch&Steam is a fully integrated system that offers a unique mix of stylish design and performance for a whole new way of enjoying your own Hammam

Yoku SH brings together a sauna, hammam, and shower in a spa that lets you relive these ancient practices.

The key features of the Yoku SH system are the large recessed glass wall in bronze smoked glass along the front and the vertical elements in natural wood which create the feeling of being outdoors, in the middle of a forest, bringing elegance and privacy to the heat experience.

Design: Marco Williams Fagioli