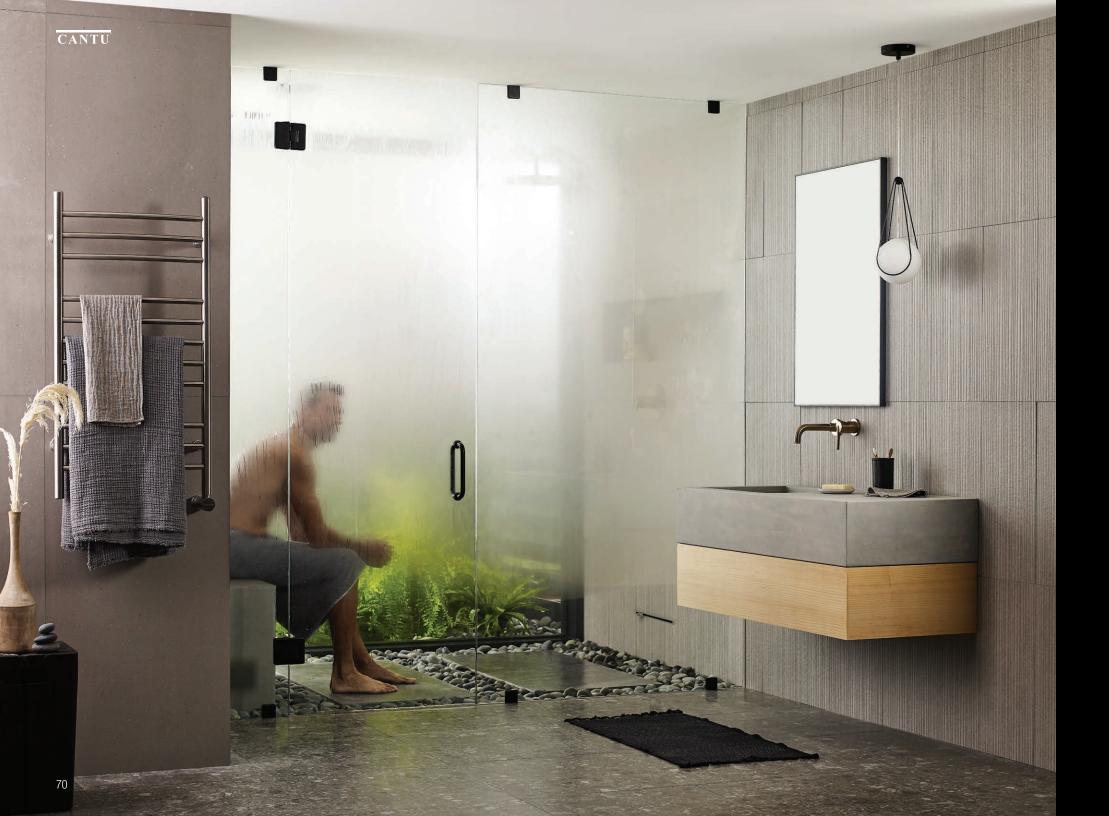

esthetics.



KARTNERS BATHROOM ACCESSORIES+





# **The Power of Steam**From Steamist



Steamist enables homeowners to create a luxury spa environment in the master bath. Steam bathing has incredible power to relax, restore and renew, with healthy heat and moisture that helps users look and feel great.

All Steamist Digital Controls feature patented dual-sensor technology to ensure the ultimate in user comfort. In addition, separate control profiles can be programmed for two sets of user preferences for temperature, spa options and other functions.

To further enhance the experience, homeowners can select Total Sense™ Spa Options to add aromatherapy, chromatherapy, music and more to their luxury home spa.



STEAMIST Contemporary Steamheads



STEAMIST Touchscreen Digital Controls







# **Transform Your Shower**With MrSteam

For centuries, MrSteam has brought the powerful benefits of steam into daily routines of homeowners. By supporting heart, lung and vascular health, our time-tested steam showers are crafted to deliver comprehensive wellness into every home with ease. With its minimalistic form, the award-winning Linear SteamHead emits tranquil steam with a patented, whisperquiet design. Add a symphony of scents with the new AromaTray that enables you to personalize your steam. Discover our full range of steam innovations that transform your bathroom into a retreat, all backed by our legacy of living well.



Feel Good Inc.



The Linear SteamHead is available in these finishes:

Bronze

Brushed Bronze

Oil Rubbed

ped M

CANTU

#### Barrier Free Bathrooms With Inf