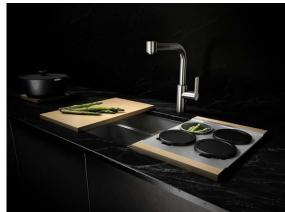

The Galley® represents a whole new category of kitchen appliance, a complete culinary system where one can prepare, cook, serve, entertain, and clean all in one central and convenient place. The kitchen is even more functional and ergonomic with a cooktop next to the Workstation. This new kitchen work line concept is much more efficient than the traditional work triangle. Each Galley is thoughtfully designed, engineered, and hand-crafted in the USA.

In your Galley, you can chop, strain, and mix easily and ergonomically to prepare a meal and efficiently transition to cooking with a cooktop nearby. Using various Serving Boards, quickly and conveniently transform your prepare and cook station into a serving station or set out drinks and hors d'oeuvres to create an ideal entertaining station. Contain the mess within your Galley and clean throughout preparing, cooking, serving, and entertaining!