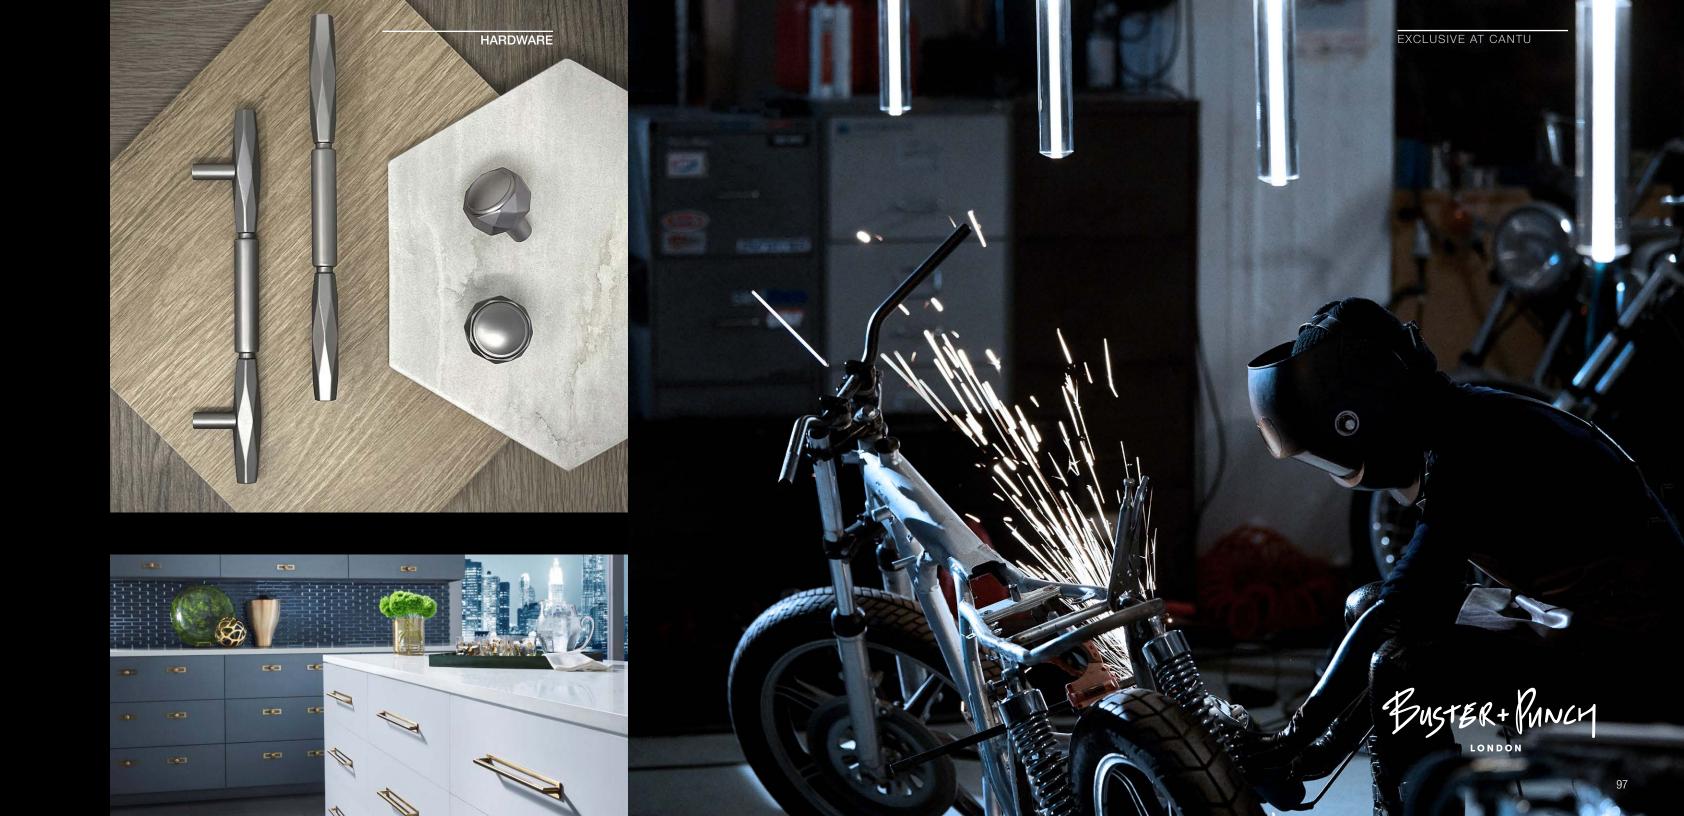

The central design element of CYO is the newly interpreted, archetypal C spout. The spout defines the extravagant contour and the sculptural quality of CYO. The basic shape of the circle is continued consistently throughout the series: from the handle elements to the water jet, which follows the shape of the spout. The product range, which consists of faucets for the sink, bathtub, and shower is complemented by matching accessories, resulting in a harmonious overall picture across all areas of application in the bathroom.

#### CYO meets the desire for more individuality

One highlight of the series

is the unique handle which emphasizes new functional aspects because it is operated using a rotatable outer ring. A finely tuned raster gives users a conscious, tactile response each time they turn the handle. A wide and inspiring selection of handle inserts in various finishes. designs, and materials, such as structures or natural stone, provides a great deal of design options and personalization. The handle inserts can be individually combined and easily replaced. Further, Dornbracht's x-tra Service division which provides completely bespoke solutions, can offer additional possibilities for CYO customization.