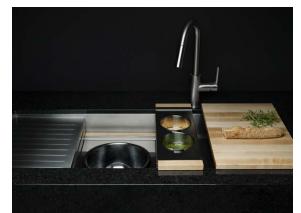

The Galley® represents a whole new category of kitchen appliance, a complete culinary system where one can prepare, cook, serve, entertain, and clean all in one central and convenient place. The kitchen is even more functional and ergonomic with a cooktop next to the Workstation. This new kitchen work line concept is much more efficient than the traditional work triangle. Each Galley is thoughtfully designed, engineered, and hand-crafted in the USA.

In your Galley, you can chop, strain, and mix easily and ergonomically to prepare a meal and efficiently transition to cooking with a cooktop nearby. Using various Serving Boards, quickly and conveniently transform your prepare and cook station into a serving station or set out drinks and hors d'oeuvres to create an ideal entertaining station. Contain the mess within your Galley and clean throughout preparing, cooking, serving, and entertaining!