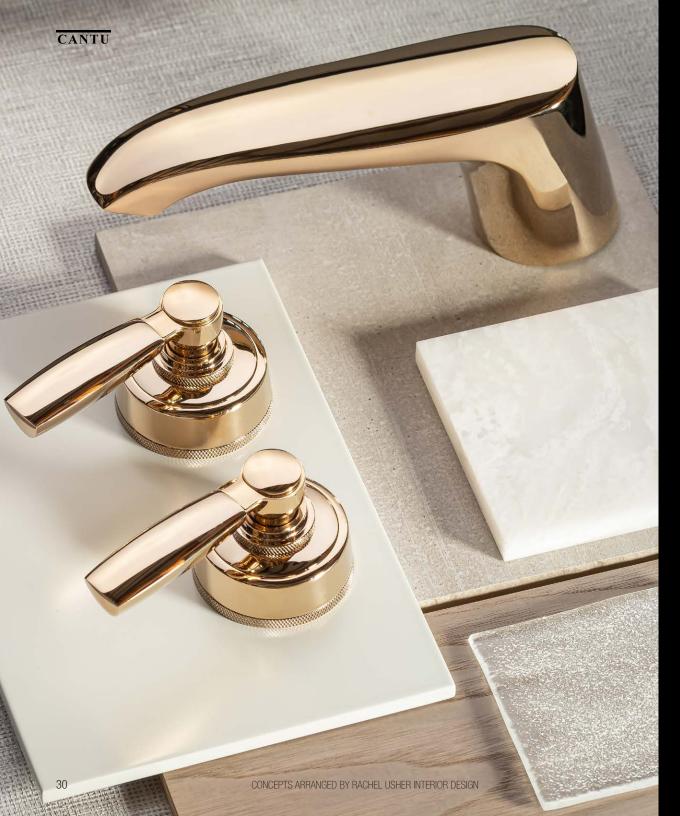

ountersink can be directly wall mounted to create a "free-floating" look, supported by legs, or installed on top of your favorite vanity.

VITRAFORM

### **ICON-X**







A mixture of metal finishes can create a unique appearance, utilizing both texture and color. ICON-X provides a platform for creating customized fittings within a clean, modern design.



Generally used in aircraft and space industries, titanium has exceptional thermal, mechanical, as well as anti-corrosion properties in addition to its unique aesthetic beauty.

Carbon Gold has a spectacular appearance that changes with the light. Used on yachts racing in the Vendee Globe and Formula 1 race cars. It is manufactured under high pressure to reveal an utterly unique organic pattern formed by natural carbon fibers.



CANTU



## Nearly Two Centuries of Honing Engineering Skills

Samuel Heath presents the
One Hundred Collection: epitomising
the understated elegance associated
with products that turn simple tasks into
luxurious experiences.

This collection of taps, showers and accessories are designed with understated style and sense of refinement that is synonymous with contemporary British design, named after the address where their brass foundry has been located since the mid-nineteenth century: 100 Leopold Street, Birmingham, England.

Luxe and Wing lever options exhibit tasteful purity of form, while up to 11 interchangeable roundel finish combinations including City Bronze, Brushed Gold Matt & Stainless Steel allow for expression of individual style. Highly crafted details including meticulously knurled