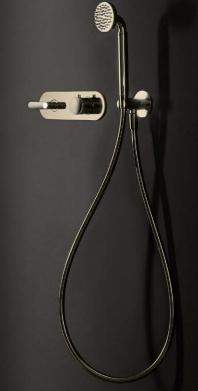

#### Innovative Hi-Fi system by Gessi pairs modern tech with retro stereo style

Gessi engages with water in a whole new way, injecting a sense of harmonious nostalgia with a thermostatic shower mixer that replicates the iconic look and feel of a stereo system from the 1980s and 1990s. Their new Hi-Fi Thermostatic Mixers go beyond retro-inspired aesthetics to offer high-fidelity technology for water delivery with accurate precision and perfect ergonomic design. Think of it as the control center for Gessi's signature Private Wellness® Program, a holistic design philosophy that imbues renewal and wellbeing into all aspects of daily life. Hi-Fi mixers are the pleasure of water amplified.

Designed to fit neatly in any shower space, the Hi-Fi Collection is offered in three distinctive configurations. The square COMPACT design features one to three function buttons, while the rectangular LINEAR unit can accommodate up to four. The SHELF mixer houses its components inside a sleek box that attaches to the wall to form a convenient shelf for shampoo bottles and other necessities. This design is well suited for renovation projects or installations settings without sufficient space behind the shower wall.

Hi-Fi mixers control a wide range of luxurious options in Gessi's Private Wellness® Program, including hand sprayers and body jets, rainfall and waterfall shower heads, directional shower kits, atomizers, and much more. The systems are available in the full spectrum of Gessi finishes, such as copper, aged bronze, gold, matte black and polished nickel.