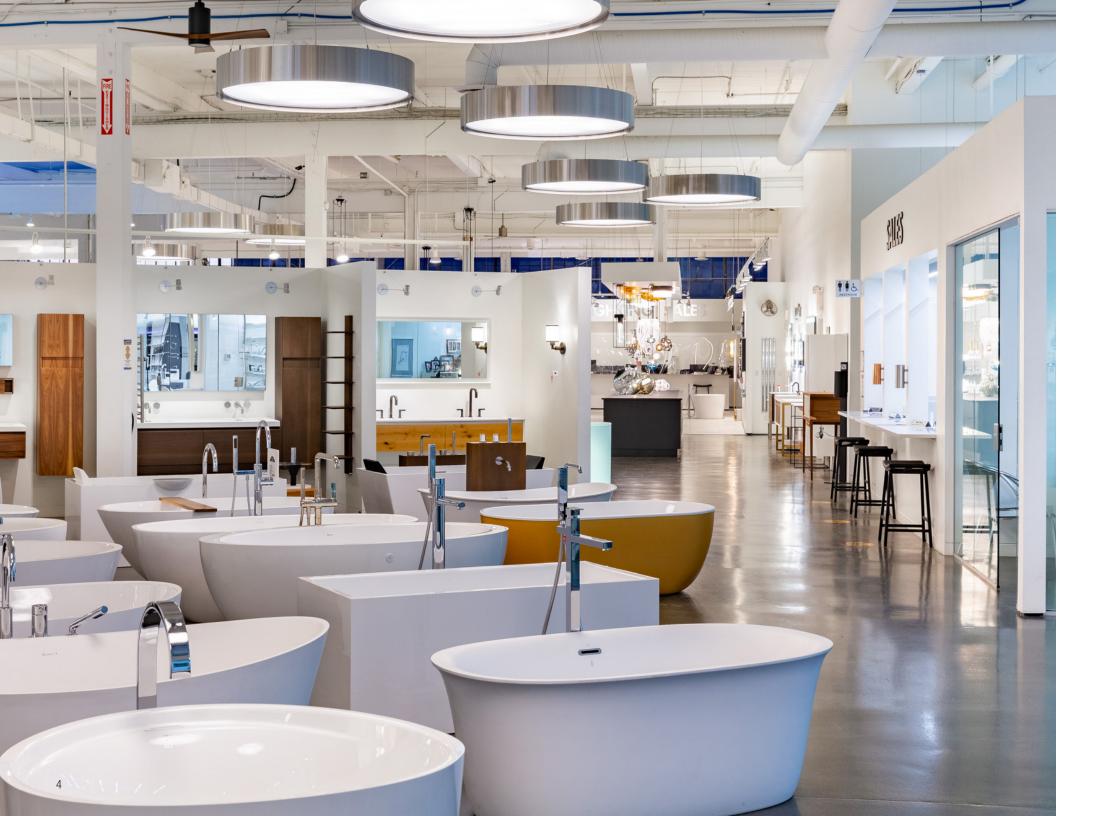

#### **Our Showroom**

Visit our 25,000 Sq. ft. showroom to see what sets Cantu apart. We offer a multitude of fully functioning products to allow you to experience our products in person. Expertly designed and featuring a luxury portfolio of unique plumbing, hardware and lighting fixtures, our showroom lets you explore the most innovative and beautiful collections from around the world.

We pride ourselves on customer service where our team members, management and on-site plumber are trained to provide you with outstanding technical and logistical support and make sure that your experience is as exceptional as the products that we sell. Come in and experience our fully functioning, interactive showroom and let us show you our extensive collection of bathroom, kitchen and hardware fittings.