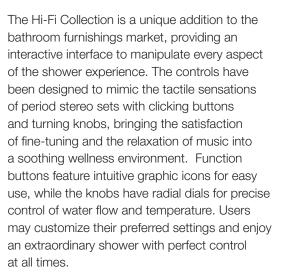

#### Innovative Hi-Fi system by Gessi pairs modern tech with retro stereo style

Gessi engages with water in a whole new way, injecting a sense of harmonious nostalgia with a thermostatic shower mixer that replicates the iconic look and feel of a stereo system from the 1980s and 1990s. Their new Hi-Fi Thermostatic Mixers go beyond retro-inspired aesthetics to offer high-fidelity technology for water delivery with accurate precision and perfect ergonomic design. Think of it as the control center for Gessi's signature Private Wellness® Program, a holistic design philosophy that imbues renewal and wellbeing into all aspects of daily life. Hi-Fi mixers are the pleasure of water amplified.

Designed to fit neatly in any shower space, the Hi-Fi Collection is offered in three distinctive configurations. The square COMPACT design features one to three function buttons, while the rectangular LINEAR unit can accommodate up to four. The SHELF mixer houses its components inside a sleek box that attaches to the wall to form a convenient shelf for shampoo bottles and other necessities. This design is well suited for renovation projects or installations settings without sufficient space behind the shower wall.

Hi-Fi mixers control a wide range of luxurious options in Gessi's Private Wellness® Program, including hand sprayers and body jets, rainfall and waterfall shower heads, directional shower kits, atomizers, and much more. The systems are available in the full spectrum of Gessi finishes, such as copper, aged bronze, gold, matte black and polished nickel.